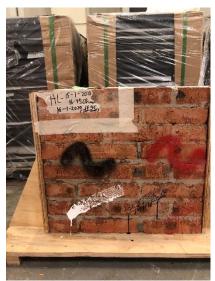

# Anti-Graffiti Coating Performance Testing in Government Buildings (ArchSD)

# **5** Proprietary Anti-Graffiti Coating Testing on 5 common types of wall finishing

# Testing on different wall finishes

- □ Aluminum Siding
- Brick wall
- □ Stone,
- **G**ranite
- Concrete