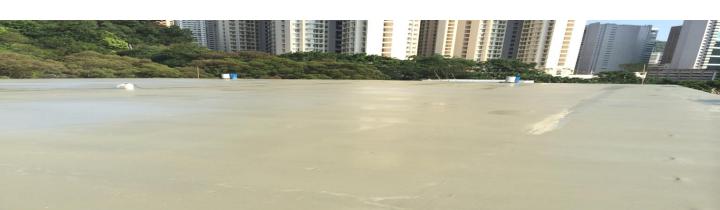

# ECO-FRIENDLY RE-ROOFING SYSTEM

**Kesford (Hong Kong) Ltd.** provides an one-stop service for all types of re-roofing works as well as conventional or Eco-Friendly re-roofing system. Over the time, **Kesford** has completed over 100,000s.m. of re-roofing work for the government and private projects.

For environmental protection, we develop an Eco-Friendly Polyurea Re-roofing System which lends itself well to all types of roofing situations, from traditional flat roofs to unusual designs. Eco-Polyurea Re-roofing Systems can be applied rapidly, with no disruption to the facilities. For most re-roofing situations, the existing roof finishes can still be preserved in order to lower the disturbance.

### ECO-FRIENDLY POLYUREA RE-ROOFING SYSTEM

- $\checkmark$  No need to remove the existing roof finish
- ✓No disruption to the facilities
- ✓ Eco-friendly
- ✓ Rapid application
- ✓ Cost saving
- ✓ Waterproof & Suitable For Garden Roof
- ✓ Easy maintenance