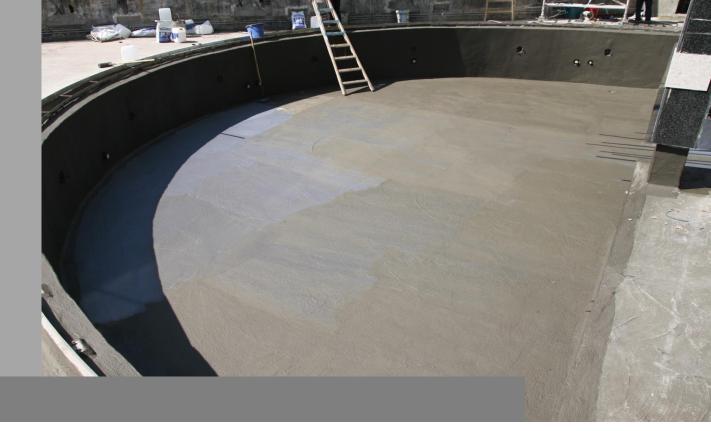

# <image>

# **BASEMENT, PODIUM & ROOF**

**KESFORD** was awarded the waterproofing contract for Galaxy Phase 2 Macau project in 2012. Our polyurea waterproofing system has been applied onto the external tanking of basement and the total waterproofing areas are over 95,000s.m.

**KESFORD Polyurea System** was chosen as the waterproofing membrane in this high profile job after thorough pre qualification by the Client and Consultant. The project was complicated; consists of new basement structure with backfill wall & blind-side wall, interfacing between new and existing structure or advance basement structure and also waterproofing for expansion joint.