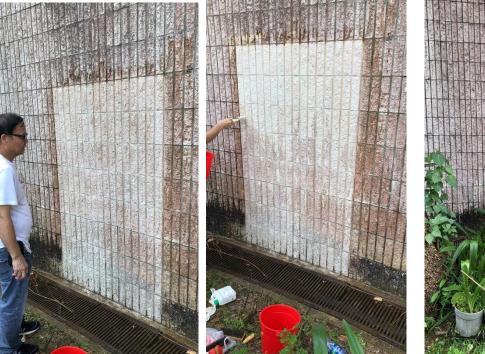

# Nu–Guard AG4 Graffiti Remover

Application of Nu-Guard AG4 Graffiti Remover

Clean up with water 

**D** Before Application

□ After application of AG4 and clean up with water

TAMAR DEVELOPMENT

# Nu-Guard AG Clear & Colour Anti-Graffiti Coating For Granite Finishes

□ Nu-Guard AG surface tested with spray paint / sticker

**Cleaning by Water** 

**Cleaning by Water Jet** 

Anti-GRAFFITI & ANTI- FLYPOSTING COATING SYSTEM