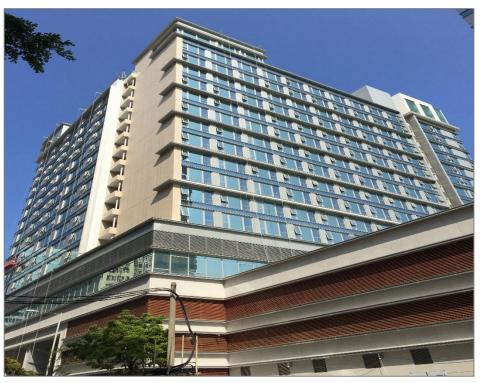

# HONG KONG SCIENCE PARK PHASE 3A & 3B GAMMON CONSTRUCTION LTD.

The Hong Kong Science Park Phases 3a and 3b project includes the construction of three 8 to 9-storey Research and Development Office and Laboratory Buildings with basement car parks, service tunnels and a link bridge between buildings, covering a construction floor area of 105,000 s.m.