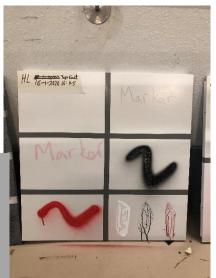

# Anti-Graffiti Coating Performance Testing in Government Buildings (ArchSD)

# **5** Proprietary Anti-Graffiti Coating Testing on 5 common types of wall finishing

# Testing on different wall finishes

- □ Aluminum Siding
- Brick wall
- □ Stone,
- **G**ranite
- Concrete