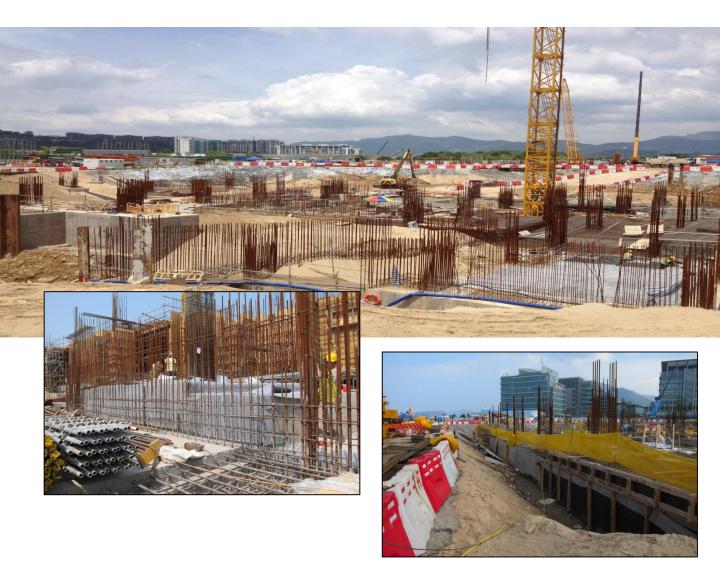

# HONG KONG SCIENCE PARK PHASE 3A & 3B GAMMON CONSTRUCTION LTD.

The Hong Kong Science Park Phases 3a and 3b project includes the construction of three 8 to 9-storey Research and Development Office and Laboratory Buildings with basement car parks, service tunnels and a link bridge between buildings, covering a construction floor area of 105,000 s.m.

# **BASEMENT, PODIUM & ROOF**

**KESFORD** was awarded the waterproofing contract for Galaxy Phase 2 Macau project in 2012. Our polyurea waterproofing system has been applied onto the external tanking of basement and the total waterproofing areas are over 95,000s.m.

**KESFORD Polyurea System** was chosen as the waterproofing membrane in this high profile job after thorough pre qualification by the Client and Consultant. The project was complicated; consists of new basement structure with backfill wall & blind-side wall, interfacing between new and existing structure or advance basement structure and also waterproofing for expansion joint.