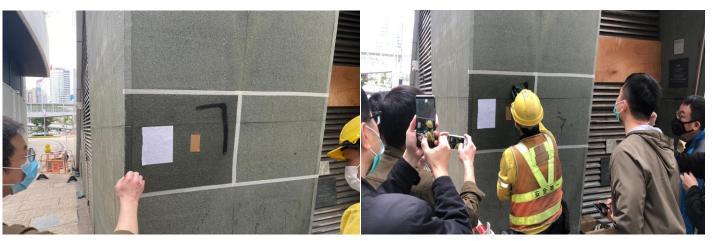

# Anti-Graffiti Coating Performance Testing in Government Buildings (ArchSD)

# **5** Proprietary Anti-Graffiti Coating Testing on 5 common types of wall finishing

# Testing on different wall finishes

- □ Aluminum Siding
- Brick wall
- □ Stone,
- **G**ranite
- Concrete