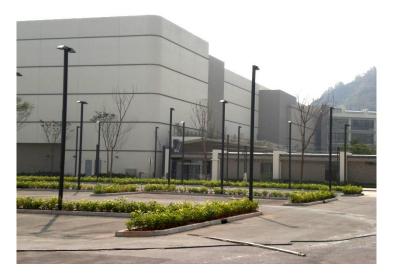

# HONG KONG SCIENCE PARK PHASE 3A & 3B GAMMON CONSTRUCTION LTD.

The Hong Kong Science Park Phases 3a and 3b project includes the construction of three 8 to 9-storey Research and Development Office and Laboratory Buildings with basement car parks, service tunnels and a link bridge between buildings, covering a construction floor area of 105,000 s.m.

Galaxy Phase2, Macau Casino, Hotel & Resort Development

Macau

# **BASEMENT, PODIUM & ROOF**

**KESFORD** was awarded the waterproofing contract for Galaxy Phase 2 Macau project in 2012. Our polyurea waterproofing system has been applied onto the external tanking of basement and the total waterproofing areas are over 95,000s.m.

**KESFORD Polyurea System** was chosen as the waterproofing membrane in this high profile job after thorough pre qualification by the Client and Consultant. The project was complicated; consists of new basement structure with backfill wall & blind-side wall, interfacing between new and existing structure or advance basement structure and also waterproofing for expansion joint.

The specified Polyurea membrane was applied to the basement concrete floor and wall surface treated with epoxy primer or over the geotextile layer to the blind-side surface and expansion joint with filler board.

### GALAXY PHASE2, MACAU

| Client:    | Galaxy Cotai Project Management           |
|------------|-------------------------------------------|
| Architect: | Wong & Ouyang (H.K.) Ltd.                 |
| Area:      | External Basement Tanking , Podium & Roof |