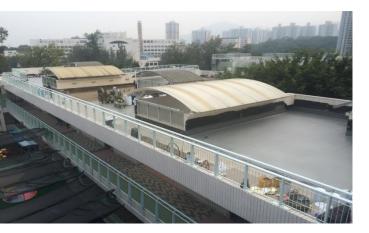

# 教育局 EDUCATION BUREAU

Client : Contractor : Area: Treated : Education Bureau Square Construction Co. Ltd. Existing Roof Surface 700s.m

HONG CHI PINEHILL SCHOOL NO.3, TAI PO