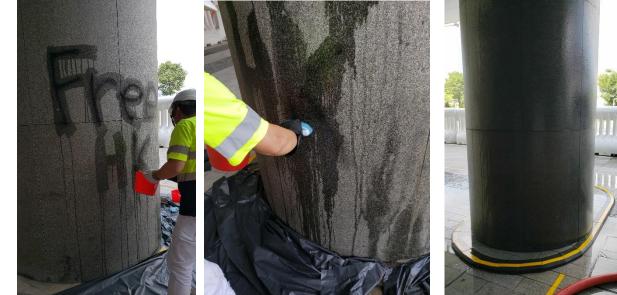

# Anti-Graffiti Coating

Architectural Services Department

# Anti-Graffiti Coating Performance Testing in Government Buildings (ArchSD)

# **5** Proprietary Anti-Graffiti Coating Testing on 5 common types of wall finishing

# Testing on different wall finishes

- □ Aluminum Siding
- Brick wall
- □ Stone,
- **G**ranite
- Concrete

# Nu–Guard AG4 Graffiti Remover

Application of Nu-Guard AG4 Graffiti Remover

Clean up with water 

**D** Before Application

□ After application of AG4 and clean up with water

TAMAR DEVELOPMENT

# Anti-Graffiti Coating

# Nu-Guard AG Clear & Colour Anti-Graffiti Coating For Granite Finishes

□ Nu-Guard AG surface tested with spray paint / sticker

**Cleaning by Water** 

**Cleaning by Water Jet** 

Anti-GRAFFITI & ANTI- FLYPOSTING COATING SYSTEM