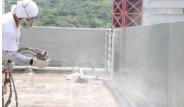

For environmental protection, we develop an Eco-Friendly Polyurea Re-roofing System which lends itself well to all types of roofing situations, from traditional flat roofs to unusual designs. Eco-Polyurea Re-roofing Systems can be applied rapidly, with no disruption to the facilities. For most re-roofing situations, the existing roof finishes can still be preserved in order to lower the disturbance.

### ECO-FRIENDLY POLYUREA RE-ROOFING SYSTEM

- $\checkmark$  No need to remove the existing roof finish
- ✓No disruption to the facilities
- ✓ Eco-friendly
- ✓ Rapid application
- ✓ Cost saving
- ✓ Waterproof & Suitable For Garden Roof
- ✓ Easy maintenance