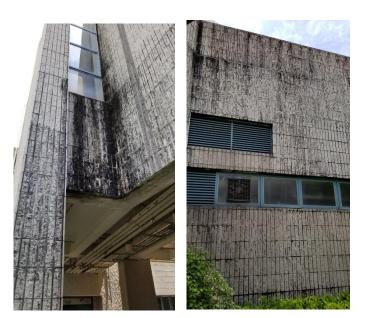

# Hydron Stone Cleaning & Protective Sealer

# **HKSKH TKO Church**

- **Clean up with Hydron SS2 Mould or Algae Remover**
- **Clean up with Hydron BC2 Brick Cleaner**
- **Coated with Hydron Nu-Cryl WRS Protective Sealer**

Nu-Cryl<sup>®</sup>AG Clear Protection

Hydron SS2 kills spores of mould and algae and will prevent the growth of new spores for up to 3 years