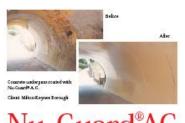

# Nu–Guard AG4 Graffiti Remover

Application of Nu-Guard AG4 Graffiti Remover

Clean up with water 

**D** Before Application

□ After application of AG4 and clean up with water

TAMAR DEVELOPMENT