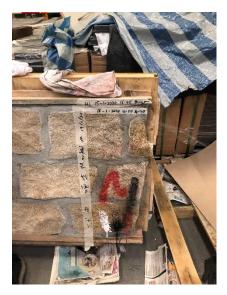

# Anti-Graffiti Coating Performance Testing in Government Buildings (ArchSD)

# **5** Proprietary Anti-Graffiti Coating Testing on 5 common types of wall finishing

# Testing on different wall finishes

- □ Aluminum Siding
- Brick wall
- □ Stone,
- **G**ranite
- Concrete