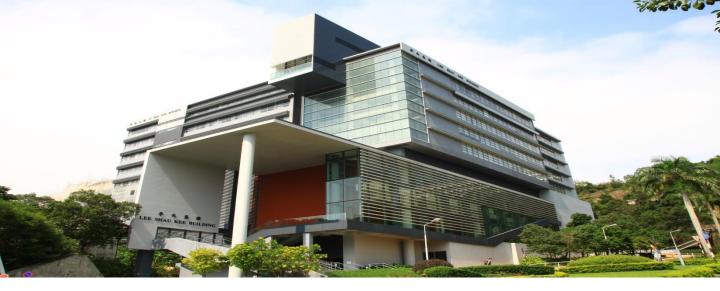

Galaxy Phase2, Macau Casino, Hotel & Resort Development

Macau

# **BASEMENT, PODIUM & ROOF**

**KESFORD** was awarded the waterproofing contract for Galaxy Phase 2 Macau project in 2012. Our polyurea waterproofing system has been applied onto the external tanking of basement and the total waterproofing areas are over 95,000s.m.

**KESFORD Polyurea System** was chosen as the waterproofing membrane in this high profile job after thorough pre qualification by the Client and Consultant. The project was complicated; consists of new basement structure with backfill wall & blind-side wall, interfacing between new and existing structure or advance basement structure and also waterproofing for expansion joint.

The specified Polyurea membrane was applied to the basement concrete floor and wall surface treated with epoxy primer or over the geotextile layer to the blind-side surface and expansion joint with filler board.

### GALAXY PHASE2, MACAU

| Client:    | Galaxy Cotai Project Management           |
|------------|-------------------------------------------|
| Architect: | Wong & Ouyang (H.K.) Ltd.                 |
| Area:      | External Basement Tanking , Podium & Roof |