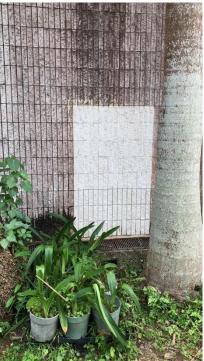

# Nu–Guard AG4 Graffiti Remover

Application of Nu-Guard AG4 Graffiti Remover

Clean up with water 

**D** Before Application

□ After application of AG4 and clean up with water

TAMAR DEVELOPMENT

# Nu-Guard AG Clear & Colour Anti-Graffiti Coating For Granite Finishes

□ Nu-Guard AG surface tested with spray paint / sticker

**Cleaning by Water** 

**Cleaning by Water Jet** 

Anti-GRAFFITI & ANTI- FLYPOSTING COATING SYSTEM