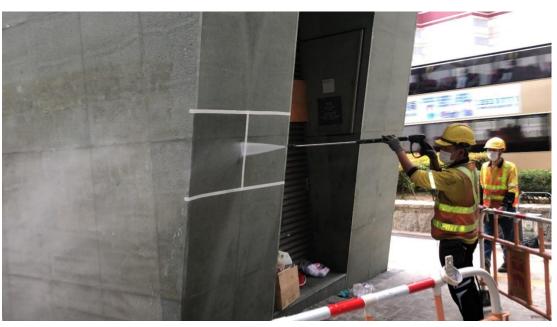

# Nu–Guard AG4 Graffiti Remover

Application of Nu-Guard AG4 Graffiti Remover

Clean up with water 

**D** Before Application

□ After application of AG4 and clean up with water

TAMAR DEVELOPMENT