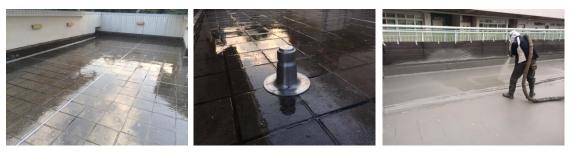

d plant room floor surface with over 10,000s.m.





# Flooring Coating

# Macau Job Reference





# 澳門南灣湖A區6號地段

| Architect :         | Chung Wah Nam Association       |
|---------------------|---------------------------------|
| <b>Contractor :</b> | SOC. De Engenharia Soi Kun, LDA |
| Treated Area:       | <b>4</b> ,500s.m.               |



Area:

# Polyurea Re-roofing



Architectural Services Department





### Architectural Services Department (PSB) Client : **Contractor :** Able Engineering Co. Ltd. Existing Metal Roof Surface w/ Type All Sheet Membrane Treated : 3,000s.m



# Polyurea Re-roofing

# 教育局 EDUCATION BUREAU







Client : Contractor : Area: Treated : Education Bureau Square Construction Co. Ltd. Existing Roof Surface 700s.m

HONG CHI PINEHILL SCHOOL NO.3, TAI PO





# Polyurea Re-roofing



# **Eco Re-roofing System**



### SHATIN WATER TREATMENT PLANT



| Client :     | Water Supplies Department |
|--------------|---------------------------|
| Contractor : | Chun Wo Construction &    |
|              | Engineering Co. Ltd.      |
| Area:        | Existing Roof Surface     |
| Treated :    | 900s.m                    |

### Selected WSD Re-roofing Job References

- ◆ Ho Chung Water Treatment Pump Room
- ◆ Sai Kung Tai Mong Tsai Pumping Station
- ◆ Long Keng Pumping Station









# **Contact Us**

If you have any questions or problems related to building waterproofing, floor and wall coating, reroofing, concrete repairs or renovation, we can help! We offer a free consultation service so please do not hesitate to contact us and we will try our