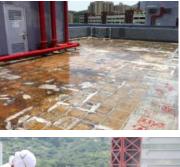

# ECO-FRIENDLY RE-ROOFING SYSTEM

**Kesford (Hong Kong) Ltd.** provides an one-stop service for all types of re-roofing works as well as conventional or Eco-Friendly re-roofing system. Over the time, **Kesford** has completed over 100,000s.m. of re-roofing work for the government and private projects.

For environmental protection, we develop an Eco-Friendly Polyurea Re-roofing System which lends itself well to all types of roofing situations, from traditional flat roofs to unusual designs. Eco-Polyurea Re-roofing Systems can be applied rapidly, with no disruption to the facilities. For most re-roofing situations, the existing roof finishes can still be preserved in order to lower the disturbance.