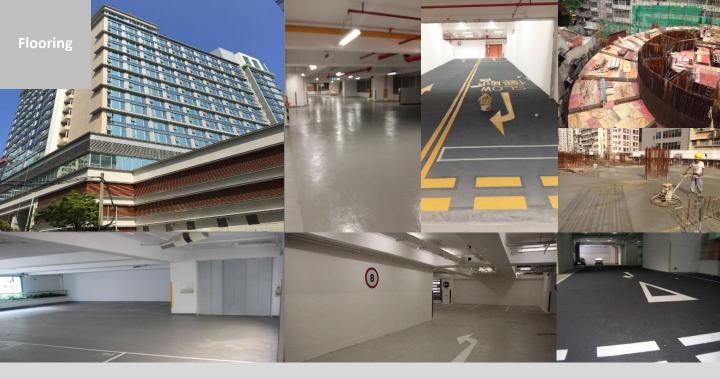

# Functional, Durable & Decorative Flooring System

**Kesford (Hong Kong) Ltd.** is specialized in flooring works such as dry shake hardener, self-leveling epoxy flooring, self-smoothing floor screed, polyurea, polyurethane and epoxy floor coating, road surface anti-skid system and liquid hardener. **Kesford** is experienced in the epoxy flooring business and is supported by a lot of practical job experience. **Kesford** offers a wide choices of systems, thickness, colours and textures to suit all your flooring needs. All materials are supplied by renowned manufacturers both locally and in Germany, United State and European Community.

- "Hydrolink Penetron Plus" Monolithic Waterproofing & Floor Hardener
- "Hydrolink" Durable Polyurea Floor Coating
- "Hydrolink" Flexible & Waterproof Polyurethane Floor Coating
- "Hydrolink" Heavy Duty Epoxy Floor Coating
- "Hydrolink" High Skid Resistance Floor System
- "Hydrolink" Over layment / Underlayment Self Leveling
- "Hydrolink Peneseal FH" Liquid Hardener / Densifiers

Perfect flooring solutions for all industries......