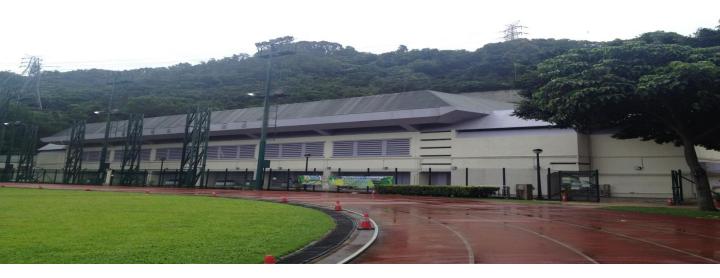

# HONG KONG SCIENCE PARK PHASE 3A & 3B GAMMON CONSTRUCTION LTD.

The Hong Kong Science Park Phases 3a and 3b project includes the construction of three 8 to 9-storey Research and Development Office and Laboratory Buildings with basement car parks, service tunnels and a link bridge between buildings, covering a construction floor area of 105,000 s.m.