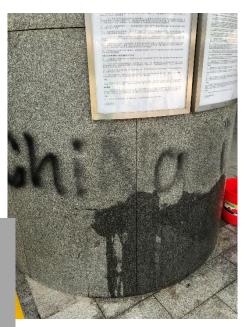

# Nu–Guard AG4 Graffiti Remover

Application of Nu-Guard AG4 Graffiti Remover

Clean up with water 

**D** Before Application

□ After application of AG4 and clean up with water

TAMAR DEVELOPMENT

# Anti-Graffiti Coating

# Nu-Guard AG Clear & Colour Anti-Graffiti Coating For Granite Finishes

□ Nu-Guard AG surface tested with spray paint / sticker

**Cleaning by Water** 

**Cleaning by Water Jet** 

Anti-GRAFFITI & ANTI- FLYPOSTING COATING SYSTEM