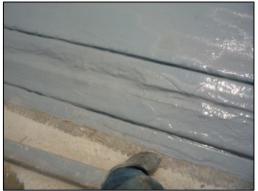

# **BASEMENT, PODIUM & ROOF**

**KESFORD** was awarded the waterproofing contract for Galaxy Phase 2 Macau project in 2012. Our polyurea waterproofing system has been applied onto the external tanking of basement and the total waterproofing areas are over 95,000s.m.

**KESFORD Polyurea System** was chosen as the waterproofing membrane in this high profile job after thorough pre qualification by the Client and Consultant. The project was complicated; consists of new basement structure with backfill wall & blind-side wall, interfacing between new and existing structure or advance basement structure and also waterproofing for expansion joint.

The specified Polyurea membrane was applied to the basement concrete floor and wall surface treated with epoxy primer or over the geotextile layer to the blind-side surface and expansion joint with filler board.