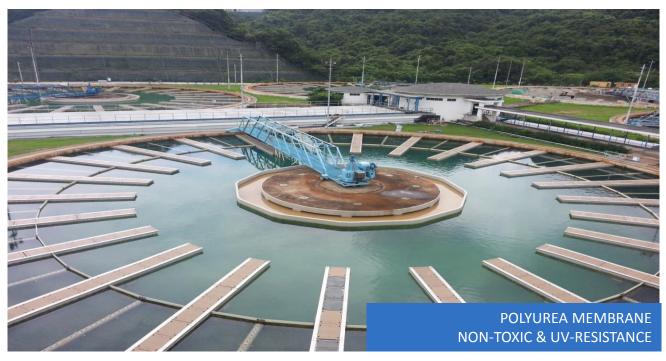

### SHATIN WATER TREATMENT PLANT

| Client :     | Water Supplies Department |
|--------------|---------------------------|
| Contractor : | Chun Wo Construction &    |
|              | Engineering Co. Ltd.      |
| Area:        | Existing Roof Surface     |
| Treated :    | 900s.m                    |

### Selected WSD Re-roofing Job References

- ◆ Ho Chung Water Treatment Pump Room
- ◆ Sai Kung Tai Mong Tsai Pumping Station
- ◆ Long Keng Pumping Station