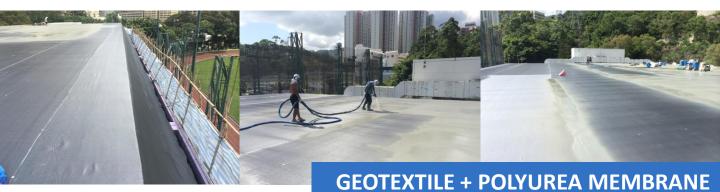

# ECO-FRIENDLY RE-ROOFING SYSTEM

**Kesford (Hong Kong) Ltd.** provides an one-stop service for all types of re-roofing works as well as conventional or Eco-Friendly re-roofing system. Over the time, **Kesford** has completed over 100,000s.m. of re-roofing work for the government and private projects.

For environmental protection, we develop an Eco-Friendly Polyurea Re-roofing System which lends itself well to all types of roofing situations, from traditional flat roofs to unusual designs. Eco-Polyurea Re-roofing Systems can be applied rapidly, with no disruption to the facilities. For most re-roofing situations, the existing roof finishes can still be preserved in order to lower the disturbance.

### ECO-FRIENDLY POLYUREA RE-ROOFING SYSTEM

- $\checkmark$  No need to remove the existing roof finish
- ✓No disruption to the facilities
- ✓ Eco-friendly
- ✓ Rapid application
- ✓ Cost saving
- ✓ Waterproof & Suitable For Garden Roof
- ✓ Easy maintenance