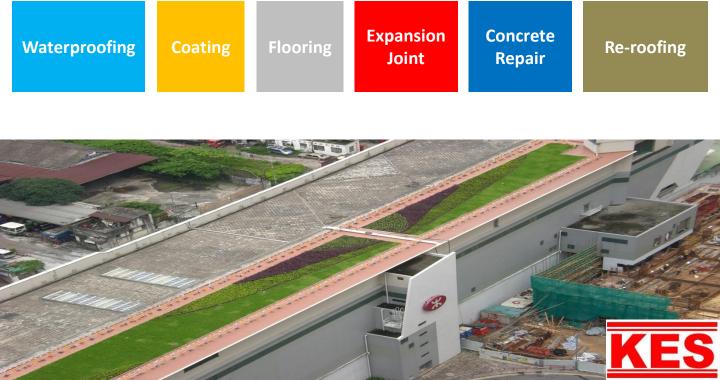

| Waterproofing | Coating | Flooring | Expansion<br>Joint | Concrete<br>Repair | Re-roofing |
|---------------|---------|----------|--------------------|--------------------|------------|
|               |         |          |                    | nopen              |            |

# **Our Services**

**Kesford (Hong Kong) Ltd.** offers consultation, application, testing technology, guarantee, maintenance and renovation services, specializing in *Waterproof, Functional Coating, Green Wall, Garden Roof, Expansion Joints, Flooring, Concrete Repair & Re-roofing System.* 