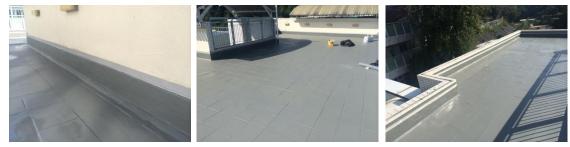

# **Eco Re-roofing System**

### SHATIN WATER TREATMENT PLANT

| Client :     | Water Supplies Department |
|--------------|---------------------------|
| Contractor : | Chun Wo Construction &    |
|              | Engineering Co. Ltd.      |
| Area:        | Existing Roof Surface     |
| Treated :    | 900s.m                    |

### Selected WSD Re-roofing Job References

- ◆ Ho Chung Water Treatment Pump Room
- ◆ Sai Kung Tai Mong Tsai Pumping Station
- ◆ Long Keng Pumping Station