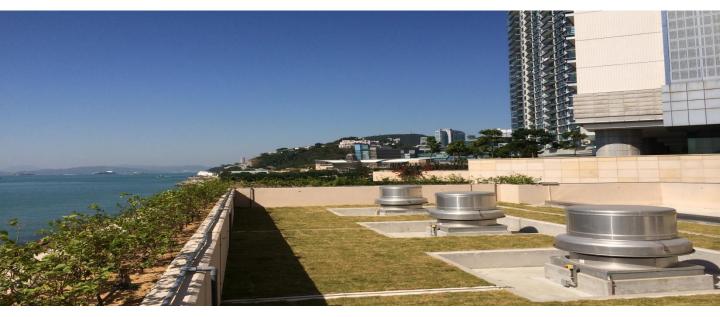

# HONG KONG SCIENCE PARK PHASE 3A & 3B GAMMON CONSTRUCTION LTD.

The Hong Kong Science Park Phases 3a and 3b project includes the construction of three 8 to 9-storey Research and Development Office and Laboratory Buildings with basement car parks, service tunnels and a link bridge between buildings, covering a construction floor area of 105,000 s.m.