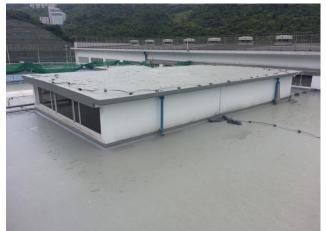

# **BASEMENT, PODIUM & ROOF**

**KESFORD** was awarded the waterproofing contract for Galaxy Phase 2 Macau project in 2012. Our polyurea waterproofing system has been applied onto the external tanking of basement and the total waterproofing areas are over 95,000s.m.

**KESFORD Polyurea System** was chosen as the waterproofing membrane in this high profile job after thorough pre qualification by the Client and Consultant. The project was complicated; consists of new basement structure with backfill wall & blind-side wall, interfacing between new and existing structure or advance basement structure and also waterproofing for expansion joint.

The specified Polyurea membrane was applied to the basement concrete floor and wall surface treated with epoxy primer or over the geotextile layer to the blind-side surface and expansion joint with filler board.

### GALAXY PHASE2, MACAU

| Client:    | Galaxy Cotai Project Management           |
|------------|-------------------------------------------|
| Architect: | Wong & Ouyang (H.K.) Ltd.                 |
| Area:      | External Basement Tanking , Podium & Roof |