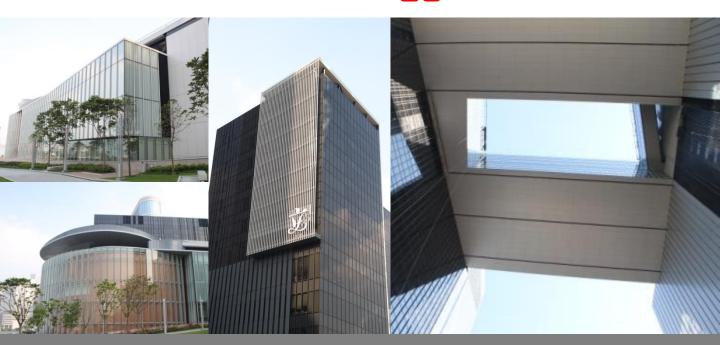

## Waterproofing

Architectural Services Department

GAMMON HIP HING JV | TAMAR DEVELOPMENT

#### Project

The impressive Central Government Complex Tamar is the new location of the offices of the Government of Hong Kong Special Administrative Region. The 42,000s.m plot is among the most prestigious and most expensive ones in Hong Kong. The project uses neither Chinese nor European government building design, but instead it is a mix of postmodern architecture and low-frills international design. The building's multistory underground car park and facility quarters reaching deep into groundwater, thus required reliable waterproofing.

#### Solution

**Kesford** had completed over 100,000s.m. waterproofing works for all podiums, flat roofs, water tanks, lift pit, external wall and internal wet areas. And our spray applied polyurea membrane was also applied onto the garden roof of a link bridge surface.