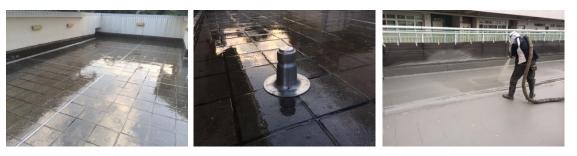

#### 教育局 EDUCATION BUREAU

Client : Contractor : Area: Treated : Education Bureau Square Construction Co. Ltd. Existing Roof Surface 700s.m

HONG CHI PINEHILL SCHOOL NO.3, TAI PO