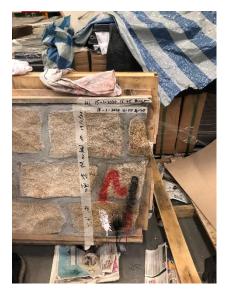

#### Testing on different wall finishes

- □ Aluminum Siding
- Brick wall
- □ Stone,
- **G**ranite
- Concrete