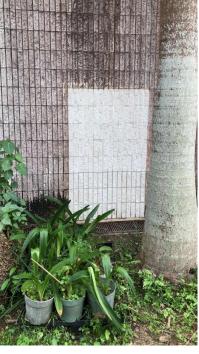

# Hydron Stone Cleaning & Protective Sealer

### **HKSKH TKO Church**

- **Clean up with Hydron SS2 Mould or Algae Remover**
- **Clean up with Hydron BC2 Brick Cleaner**
- **Coated with Hydron Nu-Cryl WRS Protective Sealer**

Nu-Cryl<sup>®</sup>AG Clear Protection

Hydron SS2 kills spores of mould and algae and will prevent the growth of new spores for up to 3 years