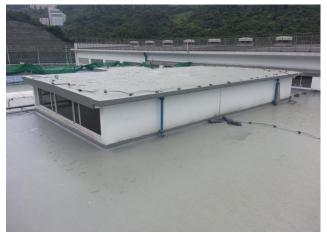

#### **Eco Re-roofing System**

#### SHATIN WATER TREATMENT PLANT

| Client :     | Water Supplies Department |
|--------------|---------------------------|
| Contractor : | Chun Wo Construction &    |
|              | Engineering Co. Ltd.      |
| Area:        | Existing Roof Surface     |
| Treated :    | 900s.m                    |