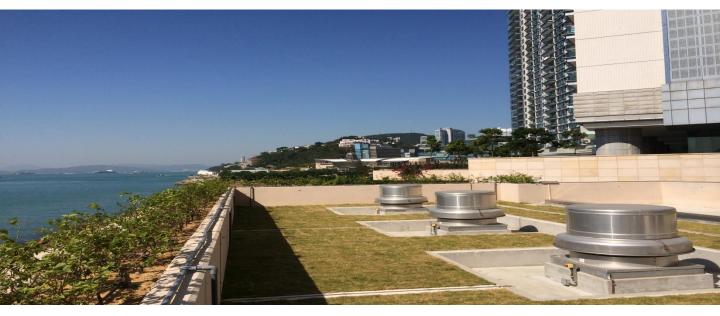

# Institutional

# HONG KONG SCIENCE PARK PHASE 3A & 3B GAMMON CONSTRUCTION LTD.

The Hong Kong Science Park Phases 3a and 3b project includes the construction of three 8 to 9-storey Research and Development Office and Laboratory Buildings with basement car parks, service tunnels and a link bridge between buildings, covering a construction floor area of 105,000 s.m.