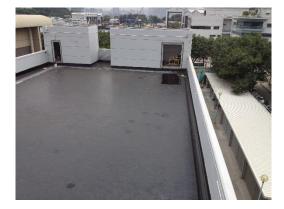

## Waterproofing

Architectural Services Department

GAMMON HIP HING JV | TAMAR DEVELOPMENT

#### Project

The impressive Central Government Complex Tamar is the new location of the offices of the Government of Hong Kong Special Administrative Region. The 42,000s.m plot is among the most prestigious and most expensive ones in Hong Kong. The project uses neither Chinese nor European government building design, but instead it is a mix of postmodern architecture and low-frills international design. The building's multistory underground car park and facility quarters reaching deep into groundwater, thus required reliable waterproofing.

#### Solution

**Kesford** had completed over 100,000s.m. waterproofing works for all podiums, flat roofs, water tanks, lift pit, external wall and internal wet areas. And our spray applied polyurea membrane was also applied onto the garden roof of a link bridge surface.