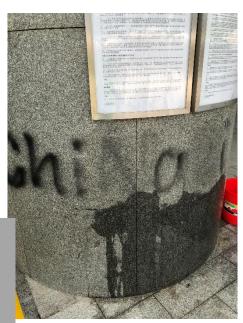

#### Nu-Guard AG Clear & Colour Anti-Graffiti Coating For Granite Finishes

□ Nu-Guard AG surface tested with spray paint / sticker

**Cleaning by Water** 

**Cleaning by Water Jet** 

Anti-GRAFFITI & ANTI- FLYPOSTING COATING SYSTEM