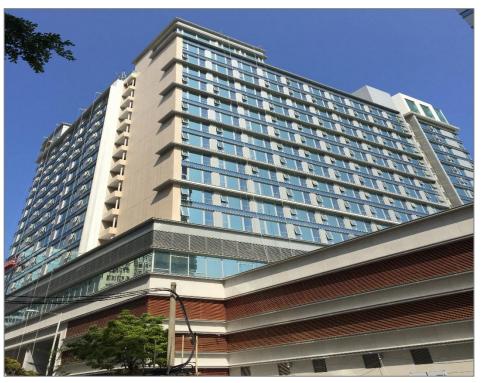

#### Caritas Medical Centre Phase 2

•Monolithic Waterproofing & Floor Hardener

•Heavy Duty Anti-Skid Epoxy Floor Coating

#### **Project Description**

Caritas Medical Centre was founded in 1964. It is an acute general hospital with 1,019 beds that provides 24-hour Accident and Emergency Services and a full range of acute, extended care, ambulatory and community medical services for approximately 360,000 people in the northwestern part of Kowloon.

To meet the ever increasing demand and expectation in medical services, Caritas Medical Centre has started a major re-development project which had its phase I completed in 2002 - a 14-storey new block, Wai Shun Block, for accommodating all acute services. Planning for re-development of the rest of the facilities of the hospital (phase II - ambulatory, rehabilitation and supporting services) has been completed in 2014.