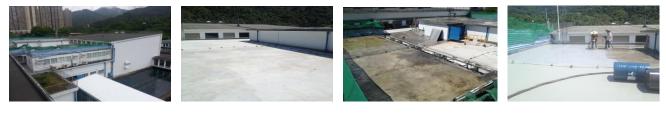

#### Architectural Services Department (PSB) Client : **Contractor** : Able Engineering Co. Ltd. Existing Metal Roof Surface w/ Type All Sheet Membrane Area: Treated : 3,000s.m

# Polyurea Re-roofing

#### 教育局 EDUCATION BUREAU

Client : Contractor : Area: Treated : Education Bureau Square Construction Co. Ltd. Existing Roof Surface 700s.m

HONG CHI PINEHILL SCHOOL NO.3, TAI PO