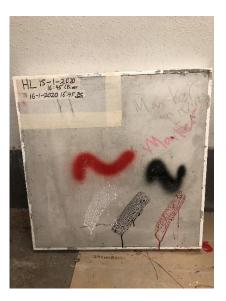

#### Anti-Graffiti Coating Performance Testing in Government Buildings (ArchSD)

### **5 Proprietary Anti-Graffiti Coating Testing on 5** common types of wall finishing

#### Testing on different wall finishes

- □ Aluminum Siding
- Brick wall
- □ Stone,
- **G**ranite
- Concrete

#### **PROJECT REFERENCE**

Architectural Services Department