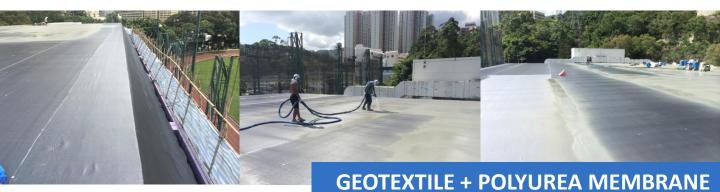

For environmental protection, we develop an Eco-Friendly Polyurea Re-roofing System which lends itself well to all types of roofing situations, from traditional flat roofs to unusual designs. Eco-Polyurea Re-roofing Systems can be applied rapidly, with no disruption to the facilities. For most re-roofing situations, the existing roof finishes can still be preserved in order to lower the disturbance.

#### ECO-FRIENDLY POLYUREA RE-ROOFING SYSTEM

- ✓No need to remove the existing roof finish
- ✓ No disruption to the facilities
- ✓ Eco-friendly
- ✓ Rapid application
- ✓ Cost saving
- ✓ Waterproof & Suitable For Garden Roof
- ✓ Easy maintenance