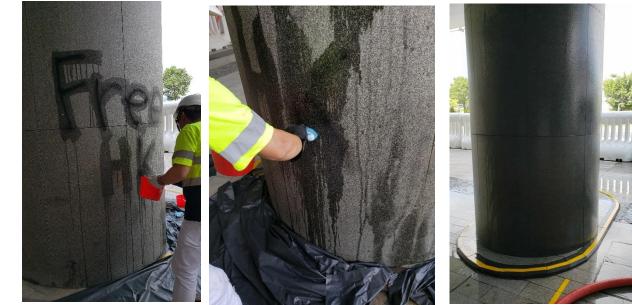

# Nu-Guard AG4 Graffiti Remover

Application of Nu-Guard AG4 Graffiti Remover

**D** Before Application

After application of AG4 and clean up with water

TAMAR DEVELOPMENT