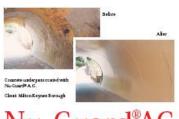

# Nu-Guard AG4 Graffiti Remover

Application of Nu-Guard AG4 Graffiti Remover

**D** Before Application

After application of AG4 and clean up with water

TAMAR DEVELOPMENT