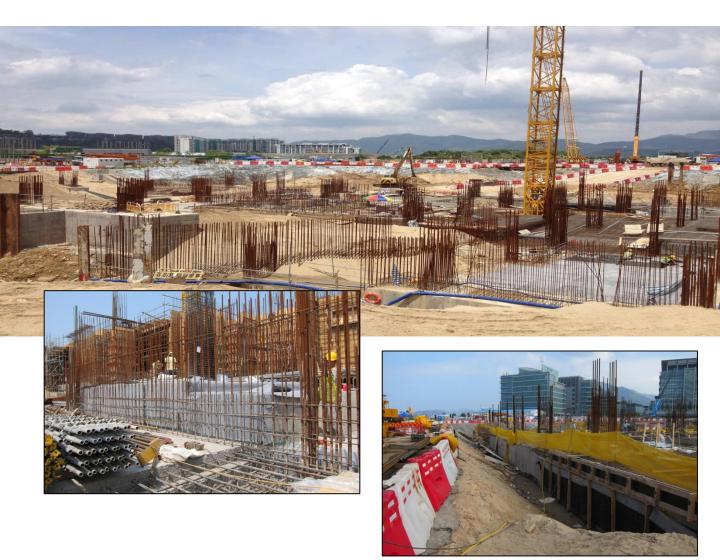

#### Project

The impressive Central Government Complex Tamar is the new location of the offices of the Government of Hong Kong Special Administrative Region. The 42,000s.m plot is among the most prestigious and most expensive ones in Hong Kong. The project uses neither Chinese nor European government building design, but instead it is a mix of postmodern architecture and low-frills international design. The building's multistory underground car park and facility quarters reaching deep into groundwater, thus required reliable waterproofing.

#### Solution

**Kesford** had completed over 100,000s.m. waterproofing works for all podiums, flat roofs, water tanks, lift pit, external wall and internal wet areas. And our spray applied polyurea membrane was also applied onto the garden roof of a link bridge surface.