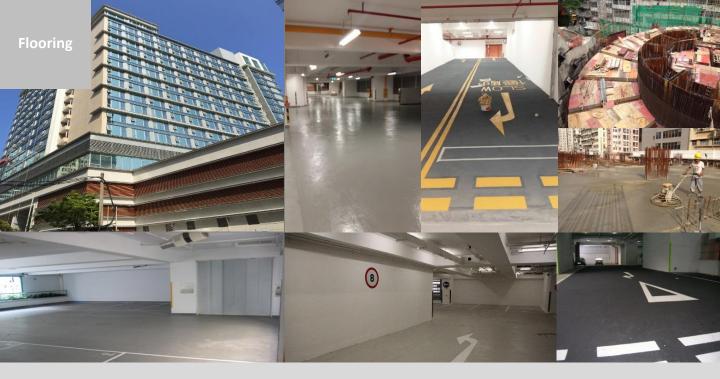

### Functional, Durable & Decorative Flooring System

**Kesford (Hong Kong) Ltd.** is specialized in flooring works such as dry shake hardener, self-leveling epoxy flooring, self-smoothing floor screed, polyurea, polyurethane and epoxy floor coating, road surface anti-skid system and liquid hardener. **Kesford** is experienced in the epoxy flooring business and is supported by a lot of practical job experience. **Kesford** offers a wide choices of systems, thickness, colours and textures to suit all your flooring needs. All materials are supplied by renowned manufacturers both locally and in Germany, United State and European Community.

- "Hydrolink Penetron Plus" Monolithic Waterproofing & Floor Hardener
- "Hydrolink" Durable Polyurea Floor Coating
- "Hydrolink" Flexible & Waterproof Polyurethane Floor Coating
- "Hydrolink" Heavy Duty Epoxy Floor Coating
- "Hydrolink" High Skid Resistance Floor System
- "Hydrolink" Over layment / Underlayment Self Leveling
- "Hydrolink Peneseal FH" Liquid Hardener / Densifiers

Perfect flooring solutions for all industries.....