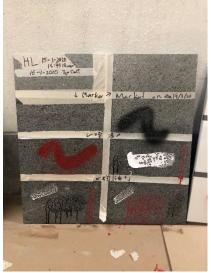

#### Anti-Graffiti Coating Performance Testing in Government Buildings (ArchSD)

### **5 Proprietary Anti-Graffiti Coating Testing on 5** common types of wall finishing

#### Testing on different wall finishes

- □ Aluminum Siding
- Brick wall
- □ Stone,
- **G**ranite
- Concrete

#### **PROJECT REFERENCE**

Architectural Services Department