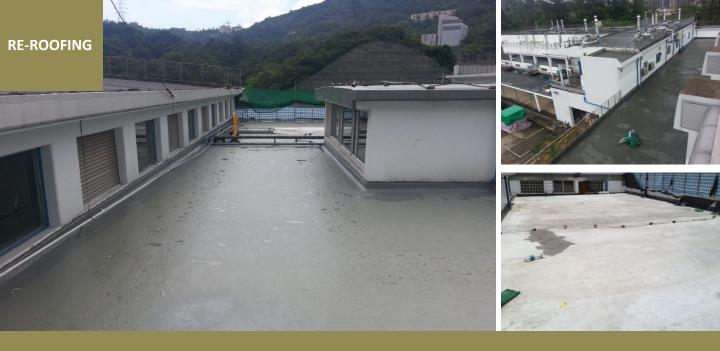

### ECO-FRIENDLY RE-ROOFING SYSTEM

**Kesford (Hong Kong) Ltd.** provides an one-stop service for all types of re-roofing works as well as conventional or Eco-Friendly re-roofing system. Over the time, **Kesford** has completed over 100,000s.m. of re-roofing work for the government and private projects.

For environmental protection, we develop an Eco-Friendly Polyurea Re-roofing System which lends itself well to all types of roofing situations, from traditional flat roofs to unusual designs. Eco-Polyurea Re-roofing Systems can be applied rapidly, with no disruption to the facilities. For most re-roofing situations, the existing roof finishes can still be preserved in order to lower the disturbance.

#### ECO-FRIENDLY POLYUREA RE-ROOFING SYSTEM

- ✓No need to remove the existing roof finish
- ✓ No disruption to the facilities
- ✓ Eco-friendly
- ✓ Rapid application
- ✓ Cost saving
- ✓ Waterproof & Suitable For Garden Roof
- ✓ Easy maintenance

One-Stop Services Inspection, Quote, Construction, Guarantee, Repairing

**KESFORD** has carried out the re-roofing works for ASD (PSB) Department & Education Bureau Term Contracts since 2008 and completed over 200,000s.m. re-roofing works for different term contractors of Hong Kong Island Eastern, Wanchi, Kowloon Mid & West, Kwai Chung, Tsing Yi, Tsuen Wan, Shatin, Tai Po & North District including Able Engineering Co. Ltd., China Resources Construction Co. Ltd., K-peak Co. Ltd., Square Construction Co. Ltd. & Lanon Construction Co. Ltd.