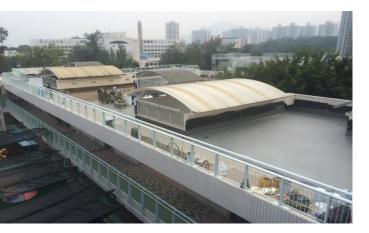

#### 教育局 EDUCATION BUREAU

Client : Contractor : Area: Treated : Education Bureau Square Construction Co. Ltd. Existing Roof Surface 700s.m

HONG CHI PINEHILL SCHOOL NO.3, TAI PO