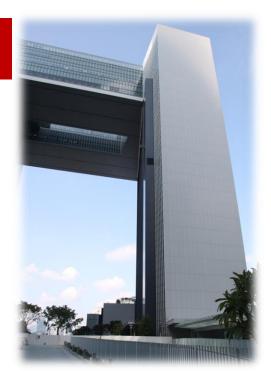

## Waterproofing

Architectural Services Department

GAMMON HIP HING JV | TAMAR DEVELOPMENT

#### Project

The impressive Central Government Complex Tamar is the new location of the offices of the Government of Hong Kong Special Administrative Region. The 42,000s.m plot is among the most prestigious and most expensive ones in Hong Kong. The project uses neither Chinese nor European government building design, but instead it is a mix of postmodern architecture and low-frills international design. The building's multistory underground car park and facility quarters reaching deep into groundwater, thus required reliable waterproofing.

#### Solution

**Kesford** had completed over 100,000s.m. waterproofing works for all podiums, flat roofs, water tanks, lift pit, external wall and internal wet areas. And our spray applied polyurea membrane was also applied onto the garden roof of a link bridge surface.