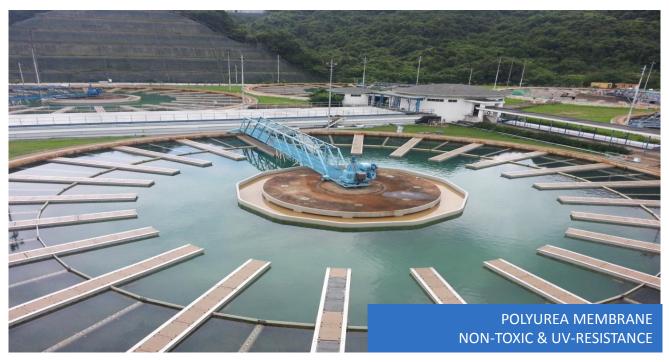

#### **Drainage Services Department**

The Government of the Hong Kong Special Administrative Region

Harbour Areas Treatment Scheme Stage 2A Upgrading Works at Stonecutters Island Sewage Treatment Works

| Consultant :        | AECOM                                 |
|---------------------|---------------------------------------|
| <b>Contractor :</b> | Sun Fook Kong – Biwater Joint Venture |
| Client :            | Drainage Services Department          |
| Product:            | Nukote HT Polyurea                    |
|                     | Hvdrolink Elastic Guard PU            |