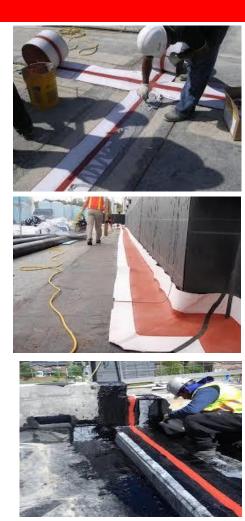

# Architectural Expansion Joint

# •Architectural Expansion Joint Cover

A new way of design... A fully integrated and complete joint system... An elegant appearance that nowhere else can offer!

## •Heavy Duty Expansion Joint Membrane

Monolithic and elastic seamed joints , Durable Membrane High Tensile Strength & Abrasion Resistance......

•Proprietary Expansion Joint Fire Barrier

Blanket type fire-barrier to prevent transmission of smoke and flame.....