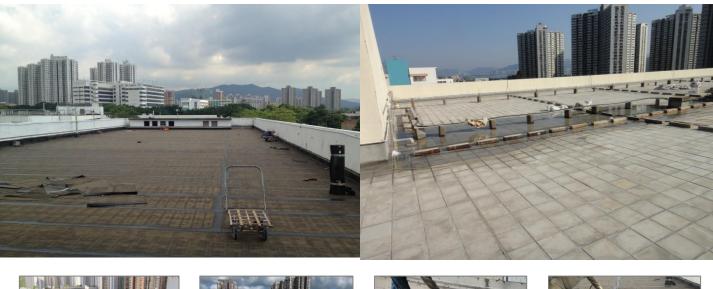

### ECO-FRIENDLY RE-ROOFING SYSTEM

**Kesford (Hong Kong) Ltd.** provides an one-stop service for all types of re-roofing works as well as conventional or Eco-Friendly re-roofing system. Over the time, **Kesford** has completed over 100,000s.m. of re-roofing work for the government and private projects.

For environmental protection, we develop an Eco-Friendly Polyurea Re-roofing System which lends itself well to all types of roofing situations, from traditional flat roofs to unusual designs. Eco-Polyurea Re-roofing Systems can be applied rapidly, with no disruption to the facilities. For most re-roofing situations, the existing roof finishes can still be preserved in order to lower the disturbance.

One-Stop Services Inspection, Quote, Construction, Guarantee, Repairing

**KESFORD** has carried out the re-roofing works for ASD (PSB) Department & Education Bureau Term Contracts since 2008 and completed over 200,000s.m. re-roofing works for different term contractors of Hong Kong Island Eastern, Wanchi, Kowloon Mid & West, Kwai Chung, Tsing Yi, Tsuen Wan, Shatin, Tai Po & North District including Able Engineering Co. Ltd., China Resources Construction Co. Ltd., K-peak Co. Ltd., Square Construction Co. Ltd. & Lanon Construction Co. Ltd.