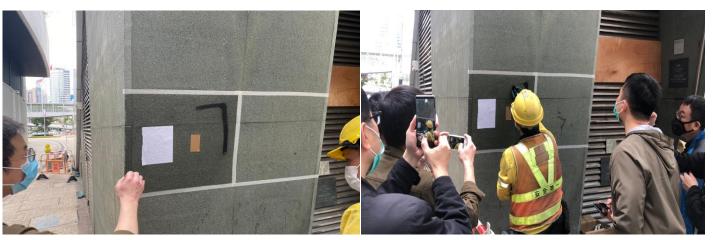

#### Anti-Graffiti Coating Performance Testing in Government Buildings (ArchSD)

### **5 Proprietary Anti-Graffiti Coating Testing on 5** common types of wall finishing

#### Testing on different wall finishes

- □ Aluminum Siding
- Brick wall
- □ Stone,
- **G**ranite
- Concrete