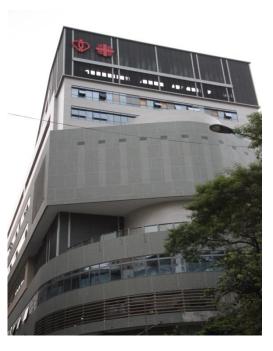

#### Project

The impressive Central Government Complex Tamar is the new location of the offices of the Government of Hong Kong Special Administrative Region. The 42,000s.m plot is among the most prestigious and most expensive ones in Hong Kong. The project uses neither Chinese nor European government building design, but instead it is a mix of postmodern architecture and low-frills international design. The building's multistory underground car park and facility quarters reaching deep into groundwater, thus required reliable waterproofing.

#### Solution

**Kesford** had completed over 100,000s.m. waterproofing works for all podiums, flat roofs, water tanks, lift pit, external wall and internal wet areas. And our spray applied polyurea membrane was also applied onto the garden roof of a link bridge surface.