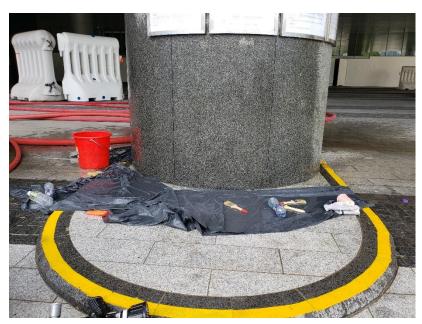

# Nu-Guard AG4 Graffiti Remover

Application of Nu-Guard AG4 Graffiti Remover

**D** Before Application

After application of AG4 and clean up with water

TAMAR DEVELOPMENT