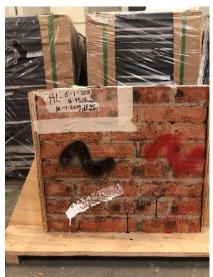

#### Testing on different wall finishes

- □ Aluminum Siding
- Brick wall
- □ Stone,
- **G**ranite
- Concrete