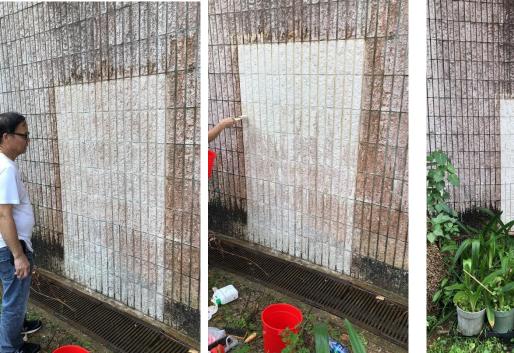

# Hydron Stone Cleaning & Protective Sealer

### **HKSKH TKO Church**

- **Clean up with Hydron SS2 Mould or Algae Remover**
- **Clean up with Hydron BC2 Brick Cleaner**
- **Coated with Hydron Nu-Cryl WRS Protective Sealer**

Nu-Cryl<sup>®</sup>AG Clear Protection

Hydron SS2 kills spores of mould and algae and will prevent the growth of new spores for up to 3 years