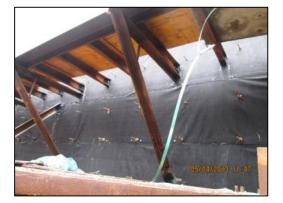

### ECO-FRIENDLY RE-ROOFING SYSTEM

**Kesford (Hong Kong) Ltd.** provides an one-stop service for all types of re-roofing works as well as conventional or Eco-Friendly re-roofing system. Over the time, **Kesford** has completed over 100,000s.m. of re-roofing work for the government and private projects.

For environmental protection, we develop an Eco-Friendly Polyurea Re-roofing System which lends itself well to all types of roofing situations, from traditional flat roofs to unusual designs. Eco-Polyurea Re-roofing Systems can be applied rapidly, with no disruption to the facilities. For most re-roofing situations, the existing roof finishes can still be preserved in order to lower the disturbance.

#### ECO-FRIENDLY POLYUREA RE-ROOFING SYSTEM

- ✓No need to remove the existing roof finish
- ✓ No disruption to the facilities
- ✓ Eco-friendly
- ✓ Rapid application
- ✓ Cost saving
- ✓ Waterproof & Suitable For Garden Roof
- ✓ Easy maintenance