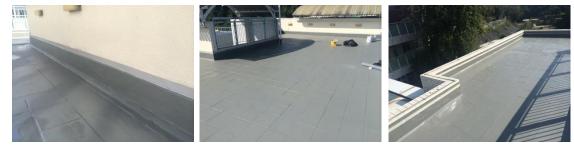

### ECO-FRIENDLY RE-ROOFING SYSTEM

**Kesford (Hong Kong) Ltd.** provides an one-stop service for all types of re-roofing works as well as conventional or Eco-Friendly re-roofing system. Over the time, **Kesford** has completed over 100,000s.m. of re-roofing work for the government and private projects.

For environmental protection, we develop an Eco-Friendly Polyurea Re-roofing System which lends itself well to all types of roofing situations, from traditional flat roofs to unusual designs. Eco-Polyurea Re-roofing Systems can be applied rapidly, with no disruption to the facilities. For most re-roofing situations, the existing roof finishes can still be preserved in order to lower the disturbance.

#### ECO-FRIENDLY POLYUREA RE-ROOFING SYSTEM

- ✓No need to remove the existing roof finish
- ✓ No disruption to the facilities
- ✓ Eco-friendly
- ✓ Rapid application
- ✓ Cost saving
- ✓ Waterproof & Suitable For Garden Roof
- ✓ Easy maintenance