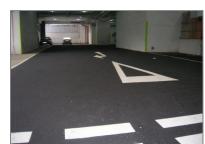

#### Caritas Medical Centre Phase 2

•Monolithic Waterproofing & Floor Hardener

•Heavy Duty Anti-Skid Epoxy Floor Coating

#### **Scope of Work**

**Kesford (Hong Kong) Ltd.** was responsible for the supply and installation of over 20,000s.m. of basement tanking, roofing, water tank & internal wet area waterproofing works, as well as the installation of all floor hardener and epoxy self leveling works. We provided the monolithic waterproof & floor hardener system applied by dry shake powder trowel method onto the car park floor and ramp surfaces with over 6,000s.m.

And our Heavy Duty Epoxy Self Level and Anti Skid Flooring System has also been applied to the captioned car park and plant room floor surface with over 10,000s.m.