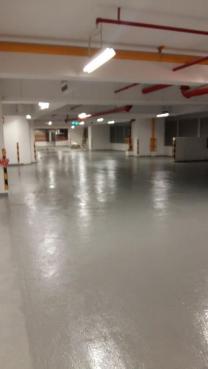

#### Caritas Medical Centre Phase 2

•Monolithic Waterproofing & Floor Hardener

•Heavy Duty Anti-Skid Epoxy Floor Coating

#### **Scope of Work**

**Kesford (Hong Kong) Ltd.** was responsible for the supply and installation of over 20,000s.m. of basement tanking, roofing, water tank & internal wet area waterproofing works, as well as the installation of all floor hardener and epoxy self leveling works. We provided the monolithic waterproof & floor hardener system applied by dry shake powder trowel method onto the car park floor and ramp surfaces with over 6,000s.m.

And our Heavy Duty Epoxy Self Level and Anti Skid Flooring System has also been applied to the captioned car park and plant room floor surface with over 10,000s.m.