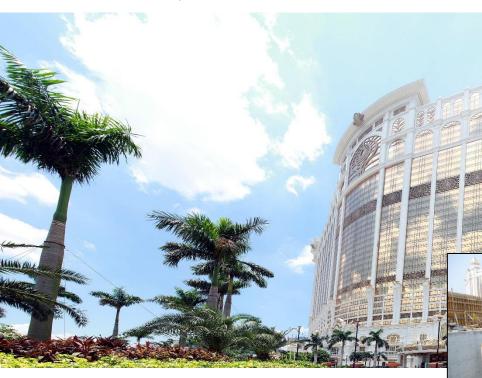

#### Galaxy Phase2, Macau Casino, Hotel & Resort Development

# Waterproofing

Macau

#### **BASEMENT, PODIUM & ROOF**

**KESFORD** was awarded the waterproofing contract for Galaxy Phase 2 Macau project in 2012. Our polyurea waterproofing system has been applied onto the external tanking of basement and the total waterproofing areas are over 95,000s.m.

**KESFORD Polyurea System** was chosen as the waterproofing membrane in this high profile job after thorough pre qualification by the Client and Consultant. The project was complicated; consists of new basement structure with backfill wall & blind-side wall, interfacing between new and existing structure or advance basement structure and also waterproofing for expansion joint.

The specified Polyurea membrane was applied to the basement concrete floor and wall surface treated with epoxy primer or over the geotextile layer to the blind-side surface and expansion joint with filler board.

#### GALAXY PHASE2, MACAU

| Client:    | Galaxy Cotai Project Management           |
|------------|-------------------------------------------|
| Architect: | Wong & Ouyang (H.K.) Ltd.                 |
| Area:      | External Basement Tanking , Podium & Roof |