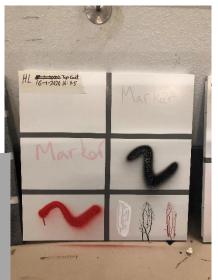

#### Anti-Graffiti Coating Performance Testing in Government Buildings (ArchSD)

### **5 Proprietary Anti-Graffiti Coating Testing on 5** common types of wall finishing

#### Testing on different wall finishes

- □ Aluminum Siding
- Brick wall
- □ Stone,
- **G**ranite
- Concrete

#### **PROJECT REFERENCE**

Architectural Services Department