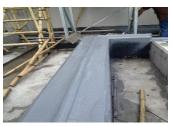

#### Solution

**Kesford** had completed over 100,000s.m. waterproofing works for all podiums, flat roofs, water tanks, lift pit, external wall and internal wet areas. And our spray applied polyurea membrane was also applied onto the garden roof of a link bridge surface.

#### **BASEMENT, PODIUM & ROOF**

**KESFORD** was awarded the waterproofing contract for Galaxy Phase 2 Macau project in 2012. Our polyurea waterproofing system has been applied onto the external tanking of basement and the total waterproofing areas are over 95,000s.m.

**KESFORD Polyurea System** was chosen as the waterproofing membrane in this high profile job after thorough pre qualification by the Client and Consultant. The project was complicated; consists of new basement structure with backfill wall & blind-side wall, interfacing between new and existing structure or advance basement structure and also waterproofing for expansion joint.

The specified Polyurea membrane was applied to the basement concrete floor and wall surface treated with epoxy primer or over the geotextile layer to the blind-side surface and expansion joint with filler board.