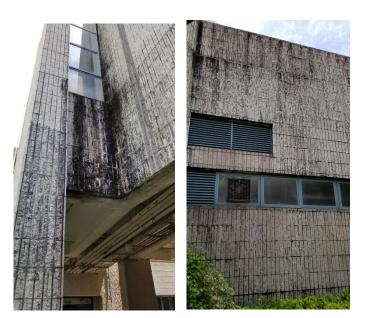

#### Nu-Guard AG Clear & Colour Anti-Graffiti Coating For Granite Finishes

□ Nu-Guard AG surface tested with spray paint / sticker

**Cleaning by Water** 

**Cleaning by Water Jet** 

Anti-GRAFFITI & ANTI- FLYPOSTING COATING SYSTEM