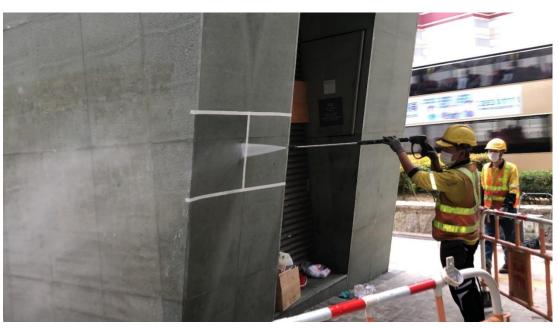

# Nu-Guard AG4 Graffiti Remover

Application of Nu-Guard AG4 Graffiti Remover

**D** Before Application

After application of AG4 and clean up with water

TAMAR DEVELOPMENT