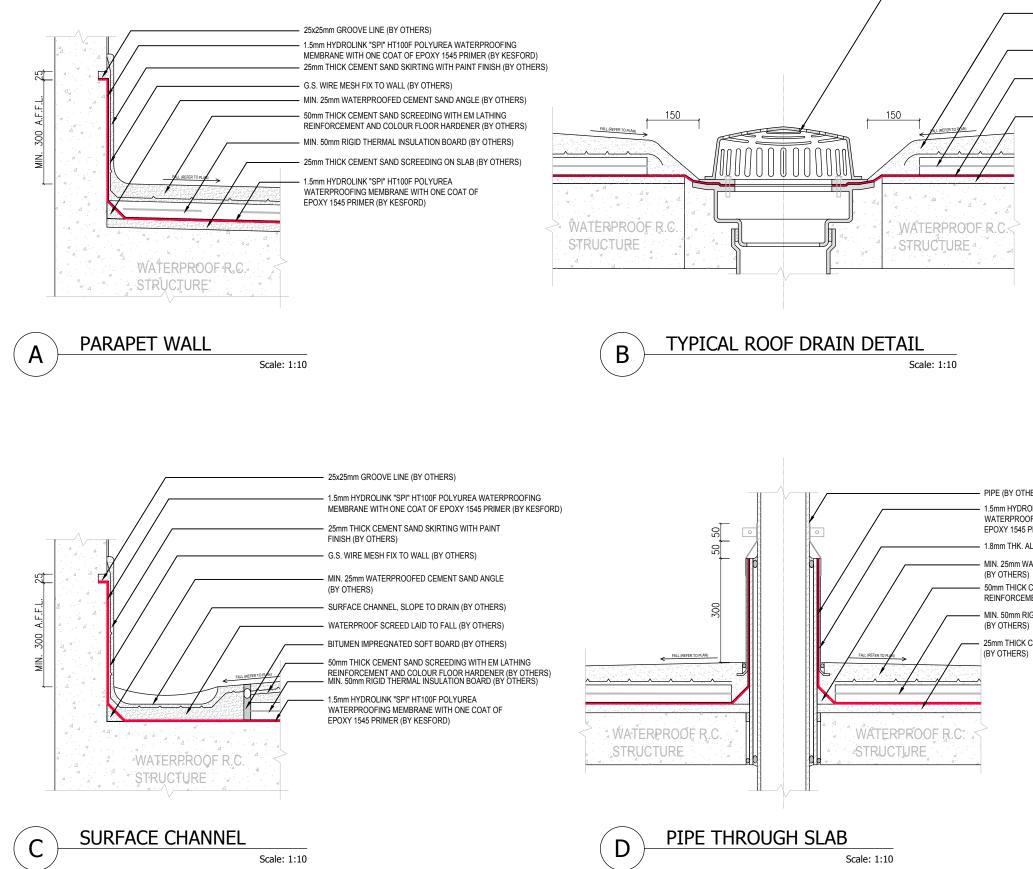

25mm THICK CEMENT SAND SCREEDING ON SLAB (BY OTHERS)

- DRAIN TO P&D DRAINAGE (BY OTHERS) 50mm THICK CEMENT SAND SCREEDING WITH EM LATHING REINFORCEMENT AND COLOUR

MIN. 50mm RIGID THERMAL INSULATION

1.5mm HYDROLINK "SPI" HT100F POLYUREA

WATERPROOFING MEMBRANE WITH ONE COAT OF EPOXY 1545 PRIMER (BY KESFORD)

FLOOR HARDENER (BY OTHERS)

BOARD (BY OTHERS)

PIPE (BY OTHERS)

1.5mm HYDROLINK "SPI" HT100F POLYUREA WATERPROOFING MEMBRANE WITH ONE COAT OF EPOXY 1545 PRIMER (BY KESFORD)

1.8mm THK. ALUMINIUM FLASHING (BY OTHERS)

MIN. 25mm WATERPROOFED CEMENT SAND ANGLE

50mm THICK CEMENT SAND SCREEDING WITH EM LATHING REINFORCEMENT AND COLOUR FLOOR HARDENER (BY OTHERS)

MIN. 50mm RIGID THERMAL INSULATION BOARD

25mm THICK CEMENT SAND SCREEDING ON SLAB