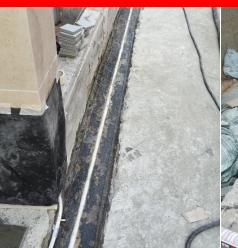

#### PROPOSED RESIDENTIAL DEVELOPMENT TAN KWAI TSUEN ROAD, YUEN LONG, NEW TERRITORIES. LOT NO. 4309 IN D.D. 124

**PODIUM & EVA ROAD EXPANSION WATERPROOFING** 

**Consultant : Contractor :** Client : Product:

P&T **Unistress Construction Co. Ltd. Paliburg Development Polyurea Expansion Joint System** 