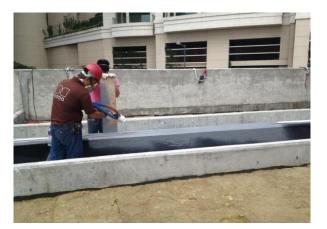

#### PROPOSED RESIDENTIAL DEVELOPMENT TAN KWAI TSUEN ROAD, YUEN LONG, NEW TERRITORIES. LOT NO. 4309 IN D.D. 124

**PODIUM & EVA ROAD EXPANSION WATERPROOFING** 

**Consultant : Contractor :** Client : Product:

P&T **Unistress Construction Co. Ltd. Paliburg Development Polyurea Expansion Joint System** 