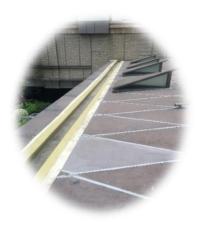

#### SALT WATER SUPPLY SYSTEM FOR POK FU LAM

| Consultant : | ARUP                              |
|--------------|-----------------------------------|
| Contractor : | Law Chi Yip Construction Co. Ltd. |
| Client :     | Water Supplies Department         |
| Product:     | Polyurea Expansion Joint System   |