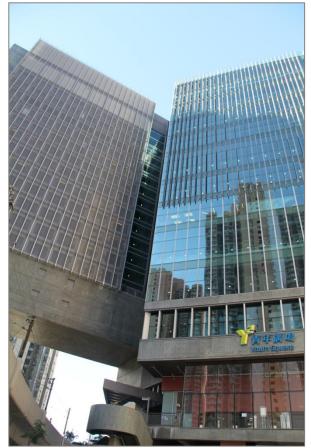

#### HSBC DATA CENTRE Tseung Kwan O, Hong Kong

| Contractor :  | Hsin Chong Construction Ltd. |
|---------------|------------------------------|
| Architect :   | L&O                          |
| Client :      | HSBC                         |
| Treated Area: | 1,2000m.r.                   |