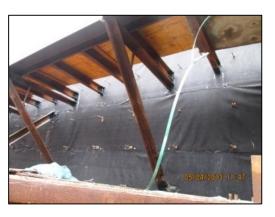

**KESFORD** was awarded the waterproofing contract for Galaxy Phase 2 Macau project in 2012. Our polyurea waterproofing system has been applied onto the external tanking of basement and the total waterproofing areas are over 95,000s.m.

The specified Polyurea membrane was applied to the basement concrete floor and wall surface treated with epoxy primer or over the geotextile layer to the blind-side surface and expansion joint with filler board.