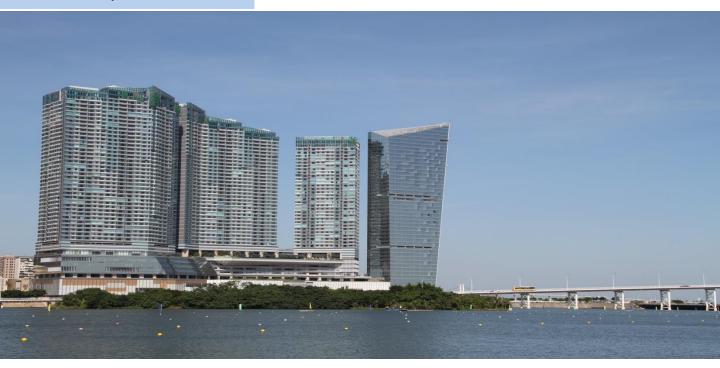

**KESFORD** was awarded the waterproofing contract for Galaxy Phase 2 Macau project in 2012. Our polyurea waterproofing system has been applied onto the external tanking of basement and the total waterproofing areas are over 95,000s.m.

**KESFORD Polyurea System** was chosen as the waterproofing membrane in this high profile job after thorough pre qualification by the Client and Consultant. The project was complicated; consists of new basement structure with backfill wall & blind-side wall, interfacing between new and existing structure or advance basement structure and also waterproofing for expansion joint.

The specified Polyurea membrane was applied to the basement concrete floor and wall surface treated with epoxy primer or over the geotextile layer to the blind-side surface and expansion joint with filler board.

#### **GALAXY PHASE2, MACAU**

Client: Galaxy Cotai Project Management

Architect: Wong & Ouyang (H.K.) Ltd.

Area: External Basement Tanking, Podium & Roof