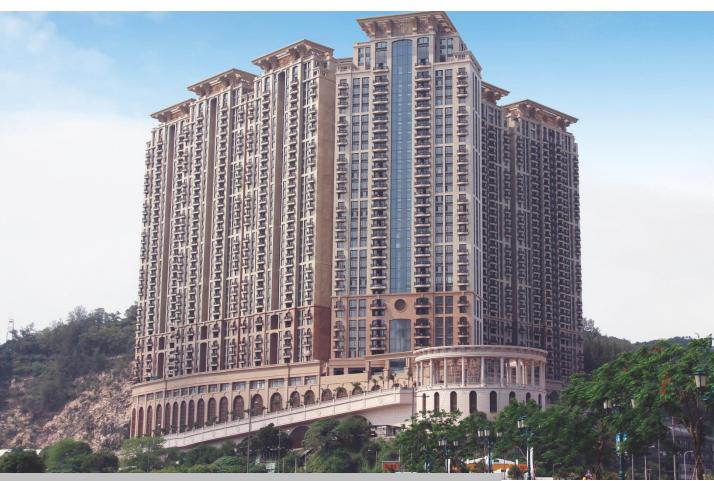

# Macau Job Ref. (2018)

Waterproofing

Coating

Flooring

Expansion Joint

Concrete Repair

**Re-roofing** 

Galaxy Phase2, Macau
Casino, Hotel & Resort Development

**KESFORD** was awarded the waterproofing contract for Galaxy Phase 2 Macau project in 2012. Our polyurea waterproofing system has been applied onto the external tanking of basement and the total waterproofing areas are over 95,000s.m.

**KESFORD Polyurea System** was chosen as the waterproofing membrane in this high profile job after thorough pre qualification by the Client and Consultant. The project was complicated; consists of new basement structure with backfill wall & blind-side wall, interfacing between new and existing structure or advance basement structure and also waterproofing for expansion joint.

The specified Polyurea membrane was applied to the basement concrete floor and wall surface treated with epoxy primer or over the geotextile layer to the blind-side surface and expansion joint with filler board.

#### **GALAXY PHASE2, MACAU**

Client: Galaxy Cotai Project Management

Architect: Wong & Ouyang (H.K.) Ltd.

Area: External Basement Tanking, Podium & Roof