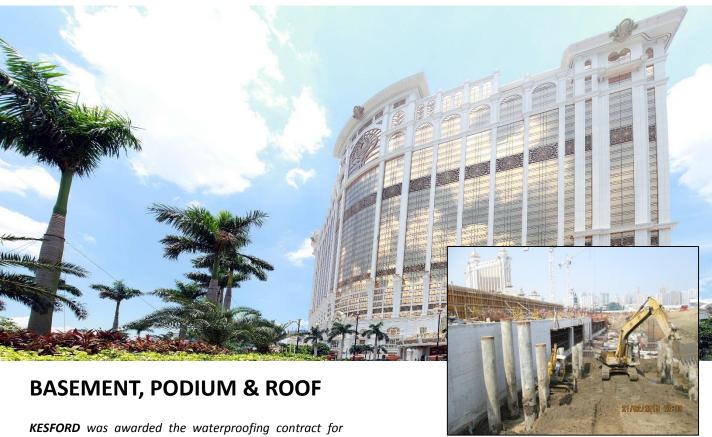

**KESFORD** was awarded the waterproofing contract for Galaxy Phase 2 Macau project in 2012. Our polyurea waterproofing system has been applied onto the external tanking of basement and the total waterproofing areas are over 95,000s.m.

**KESFORD Polyurea System** was chosen as the waterproofing membrane in this high profile job after thorough pre qualification by the Client and Consultant. The project was complicated; consists of new basement structure with backfill wall & blind-side wall, interfacing between new and existing structure or advance basement structure and also waterproofing for expansion joint.

The specified Polyurea membrane was applied to the basement concrete floor and wall surface treated with epoxy primer or over the geotextile layer to the blind-side surface and expansion joint with filler board.

#### **GALAXY PHASE2, MACAU**

Client: Galaxy Cotai Project Management

Architect: Wong & Ouyang (H.K.) Ltd.

Area: External Basement Tanking, Podium & Roof