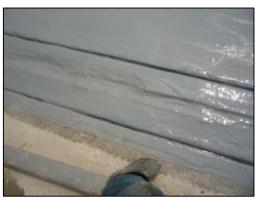

**KESFORD** was awarded the waterproofing contract for Galaxy Phase 2 Macau project in 2012. Our polyurea waterproofing system has been applied onto the external tanking of basement and the total waterproofing areas are over 95,000s.m.

The specified Polyurea membrane was applied to the basement concrete floor and wall surface treated with epoxy primer or over the geotextile layer to the blind-side surface and expansion joint with filler board.