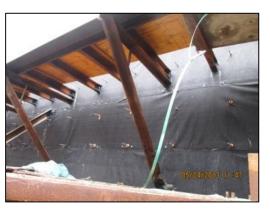

**KESFORD Polyurea System** was chosen as the waterproofing membrane in this high profile job after thorough pre qualification by the Client and Consultant. The project was complicated; consists of new basement structure with backfill wall & blind-side wall, interfacing between new and existing structure or advance basement structure and also waterproofing for expansion joint.

The specified Polyurea membrane was applied to the basement concrete floor and wall surface treated with epoxy primer or over the geotextile layer to the blind-side surface and expansion joint with filler board.