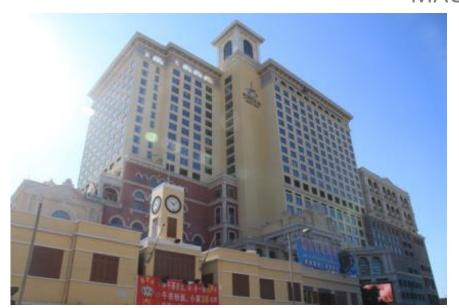

#### Macau

**KESFORD** was awarded the waterproofing contract for Galaxy Phase 2 Macau project in 2012. Our polyurea waterproofing system has been applied onto the external tanking of basement and the total waterproofing areas are over 95,000s.m.

**KESFORD Polyurea System** was chosen as the waterproofing membrane in this high profile job after thorough pre qualification by the Client and Consultant. The project was complicated; consists of new basement structure with backfill wall & blind-side wall, interfacing between new and existing structure or advance basement structure and also waterproofing for expansion joint.

The specified Polyurea membrane was applied to the basement concrete floor and wall surface treated with epoxy primer or over the geotextile layer to the blind-side surface and expansion joint with filler board.

#### **GALAXY PHASE2, MACAU**

Client: Galaxy Cotai Project Management

Architect: Wong & Ouyang (H.K.) Ltd.

Area: External Basement Tanking, Podium & Roof