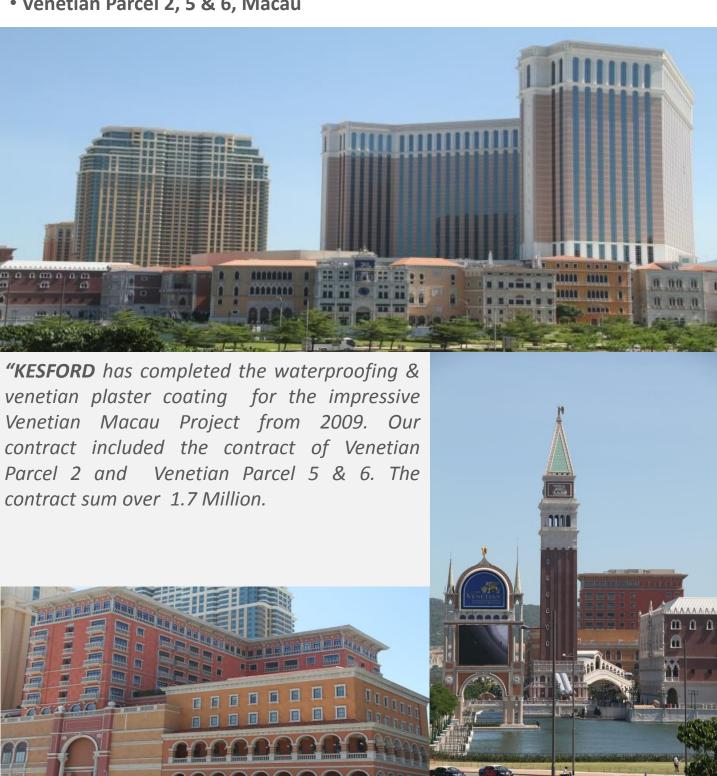

t structure with backfill wall & blind-side wall, interfacing between new and existing structure or advance basement structure and also waterproofing for expansion joint.

The specified Polyurea membrane was applied to the basement concrete floor and wall surface treated with epoxy primer or over the geotextile layer to the blind-side surface and expansion joint with filler board.

#### **GALAXY PHASE2, MACAU**

Client: Galaxy Cotai Project Management

Architect: Wong & Ouyang (H.K.) Ltd.

Area: External Basement Tanking, Podium & Roof









## Waterproofing

## MACAU

## One Central, Macau







澳門壹號廣場

# Waterproofing

## MACAU







• New Lisboa, Macau



• Venetian Parcel 2, 5 & 6, Macau



• Sands Phase 2, Macau



• MGM, Macau

#### **MACAU**

• Venetian Parcel 2, 5 & 6, Macau



## Macau



#### 澳門南灣湖A區6號地段

Architect: Chung Wah Nam Association
Contractor: SOC. De Engenharia Soi Kun, LDA

Treated Area: 4,500s.m.

#### Macau Jockey Club Residential Development

Architect : Associated Architect
Contractor : Sun Fook Kong – KF

Treated Area: 1,500s.m.



## **Expansion Joint**

## MACAU



Tai Tam Shan Residential Development





•Galaxy Phase 2, Macau



#### **Contact Us**

If you have any questions or problems related to building waterproofing, floor and wall coating, reroofing, concrete repairs or renovation, we can help! We offer a free consultation service so please do not hesitate to contact us and we will try our very best to assist you.

Room 1613, 16/F., Tak Fung Industrial Centre, 168 Texaco Road, Tsuen Wan, N.T.

> www.kesford.com.hk info@kesford.com.h