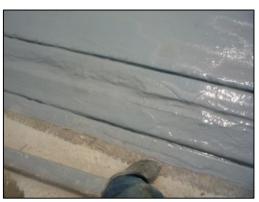

**KESFORD Polyurea System** was chosen as the waterproofing membrane in this high profile job after thorough pre qualification by the Client and Consultant. The project was complicated; consists of new basement structure with backfill wall & blind-side wall, interfacing between new and existing structure or advance basement structure and also waterproofing for expansion joint.

The specified Polyurea membrane was applied to the basement concrete floor and wall surface treated with epoxy primer or over the geotextile layer to the blind-side surface and expansion joint with filler board.