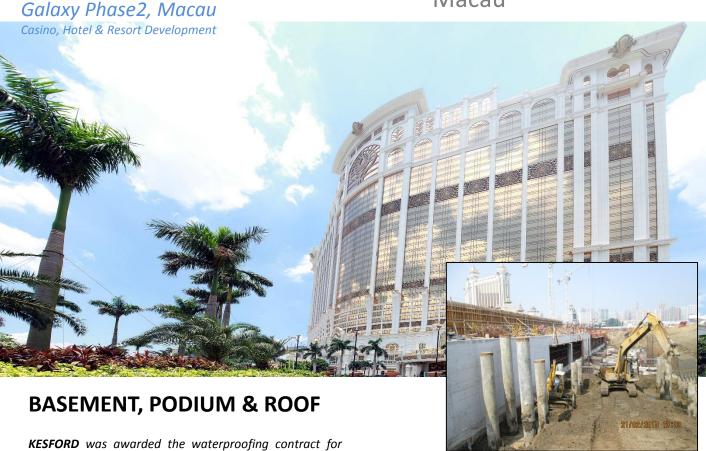

#### Macau

**KESFORD** was awarded the waterproofing contract for Galaxy Phase 2 Macau project in 2012. Our polyurea waterproofing system has been applied onto the external tanking of basement and the total waterproofing areas are over 95,000s.m.

**KESFORD Polyurea System** was chosen as the waterproofing membrane in this high profile job after thorough pre qualification by the Client and Consultant. The project was complicated; consists of new basement structure with backfill wall & blind-side wall, interfacing between new and existing structure or advance basement structure and also waterproofing for expansion joint.

The specified Polyurea membrane was applied to the basement concrete floor and wall surface treated with epoxy primer or over the geotextile layer to the blind-side surface and expansion joint with filler board.

#### **GALAXY PHASE2, MACAU**

Client: Galaxy Cotai Project Management

Architect: Wong & Ouyang (H.K.) Ltd.

Area: External Basement Tanking, Podium & Roof