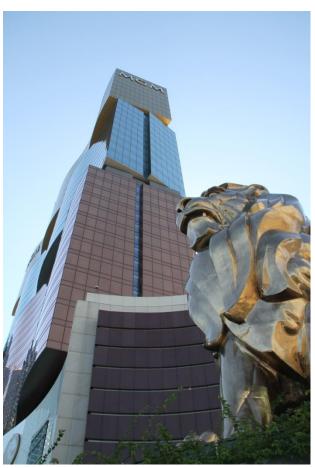

#### Macau

**KESFORD** was awarded the waterproofing contract for Galaxy Phase 2 Macau project in 2012. Our polyurea waterproofing system has been applied onto the external tanking of basement and the total waterproofing areas are over 95,000s.m.

**KESFORD Polyurea System** was chosen as the waterproofing membrane in this high profile job after thorough pre qualification by the Client and Consultant. The project was complicated; consists of new basement structure with backfill wall & blind-side wall, interfacing between new and existing structure or advance basement structure and also waterproofing for expansion joint.

The specified Polyurea membrane was applied to the basement concrete floor and wall surface treated with epoxy primer or over the geotextile layer to the blind-side surface and expansion joint with filler board.

#### **GALAXY PHASE2, MACAU**

Client: Galaxy Cotai Project Management

Architect: Wong & Ouyang (H.K.) Ltd.

Area: External Basement Tanking, Podium & Roof