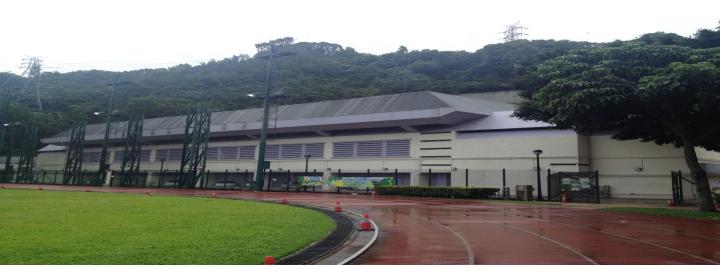

# **Re-roofing**

Architectural Services Department

# Architectural Services Department (PSB) or : Able Engineering Co. Ltd.

Contractor :Able Engineering Co. Ltd.Area:Existing Metal Roof Surface w/ Type All Sheet MembraneTreated :3,000s.m