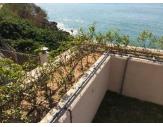

#### Project

The impressive Central Government Complex Tamar is the new location of the offices of the Government of Hong Kong Special Administrative Region. The 42,000s.m plot is among the most prestigious and most expensive ones in Hong Kong. The project uses neither Chinese nor European government building design, but instead it is a mix of postmodern architecture and low-frills international design. The building's multistory underground car park and facility quarters reaching deep into groundwater, thus required reliable waterproofing.

#### Solution

**Kesford** had completed over 100,000s.m. waterproofing works for all podiums, flat roofs, water tanks, lift pit, external wall and internal wet areas. And our spray applied polyurea membrane was also applied onto the garden roof of a link bridge surface.