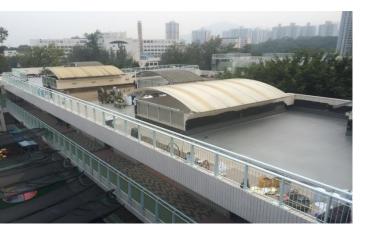

#### SHATIN WATER TREATMENT PLANT

| Client :     | Water Supplies Department |
|--------------|---------------------------|
| Contractor : | Chun Wo Construction &    |
|              | Engineering Co. Ltd.      |
| Area:        | Existing Roof Surface     |
| Treated :    | 900s.m                    |

#### Selected WSD Re-roofing Job References

- ◆ Ho Chung Water Treatment Pump Room
- Sai Kung Tai Mong Tsai Pumping Station
- Long Keng Pumping Station