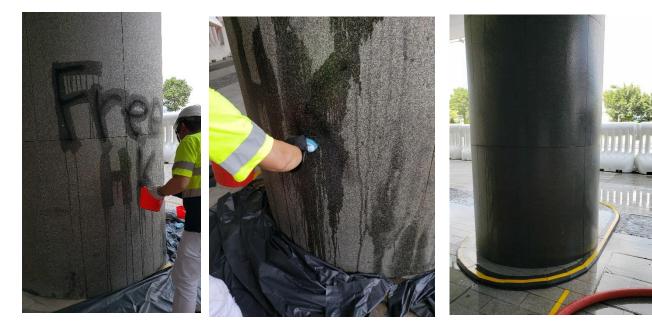

### **GRAFFITI REMOVER**

Application of Nu-Guard AG4 Graffiti Remover

**D** Before Application

After application of AG4 and clean up with water

TAMAR DEVELOPMENT

Nu-Guard AG4 Graffiti Remover