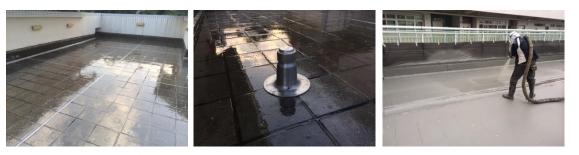

### 教育局 EDUCATION BUREAU

| Client :     |  |
|--------------|--|
| Contractor : |  |
| Area:        |  |
| Treated :    |  |

Education Bureau Square Construction Co. Ltd. Existing Roof Surface 700s.m

HONG CHI PINEHILL SCHOOL NO.3, TAI PO

### **Eco Re-roofing System**