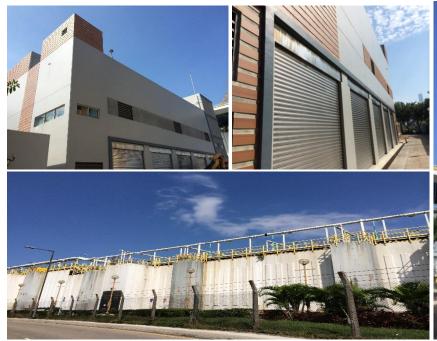

### Caritas Medical Centre Phase 2

•Monolithic Waterproofing & Floor Hardener

•Heavy Duty Anti-Skid Epoxy Floor Coating

#### **Project Description**

Caritas Medical Centre was founded in 1964. It is an acute general hospital with 1,019 beds that provides 24-hour Accident and Emergency Services and a full range of acute, extended care, ambulatory and community medical services for approximately 360,000 people in the northwestern part of Kowloon.

To meet the ever increasing demand and expectation in medical services, Caritas Medical Centre has started a major re-development project which had its phase I completed in 2002 - a 14-storey new block, Wai Shun Block, for accommodating all acute services. Planning for re-development of the rest of the facilities of the hospital (phase II - ambulatory, rehabilitation and supporting services) has been completed in 2014.

#### **Scope of Work**

**Kesford (Hong Kong) Ltd.** was responsible for the supply and installation of over 20,000s.m. of basement tanking, roofing, water tank & internal wet area waterproofing works, as well as the installation of all floor hardener and epoxy self leveling works. We provided the monolithic waterproof & floor hardener system applied by dry shake powder trowel method onto the car park floor and ramp surfaces with over 6,000s.m.

And our Heavy Duty Epoxy Self Level and Anti Skid Flooring System has also been applied to the captioned car park and plant room floor surface with over 10,000s.m.