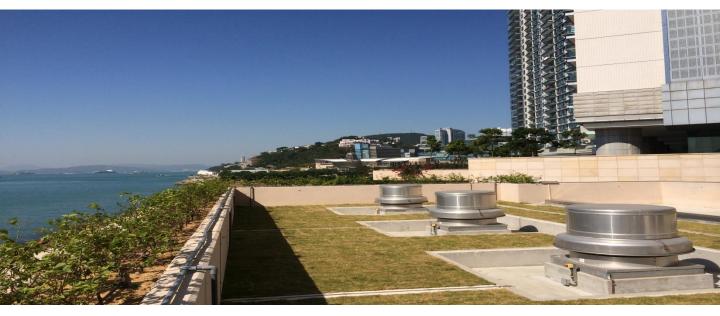

# HONG KONG SCIENCE PARK PHASE 3A & 3B GAMMON CONSTRUCTION LTD.

The Hong Kong Science Park Phases 3a and 3b project includes the construction of three 8 to 9-storey Research and Development Office and Laboratory Buildings with basement car parks, service tunnels and a link bridge between buildings, covering a construction floor area of 105,000 s.m.