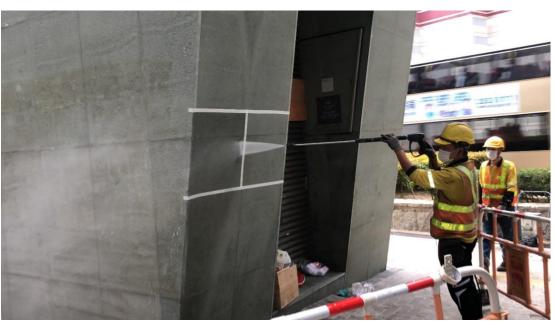

### **GRAFFITI REMOVER**

Application of Nu-Guard AG4 Graffiti Remover

**D** Before Application

After application of AG4 and clean up with water

TAMAR DEVELOPMENT

Nu-Guard AG4 Graffiti Remover