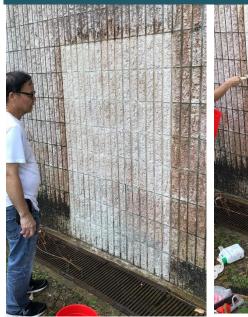

# 5 Proprietary Anti-Graffiti Coating Testing on 5 common types of wall finishing

### Anti-Graffiti Coating Performance Testing in Government Buildings (ArchSD)

### **Testing on different wall finishes**

- Aluminum Siding
- Brick wall
- Stone,
- **G**ranite
- Concrete