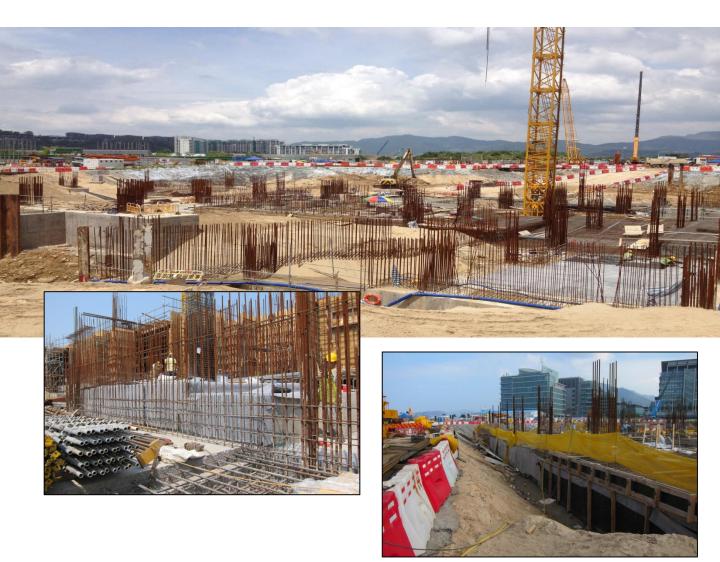

# HONG KONG SCIENCE PARK PHASE 3A & 3B GAMMON CONSTRUCTION LTD.

The Hong Kong Science Park Phases 3a and 3b project includes the construction of three 8 to 9-storey Research and Development Office and Laboratory Buildings with basement car parks, service tunnels and a link bridge between buildings, covering a construction floor area of 105,000 s.m.