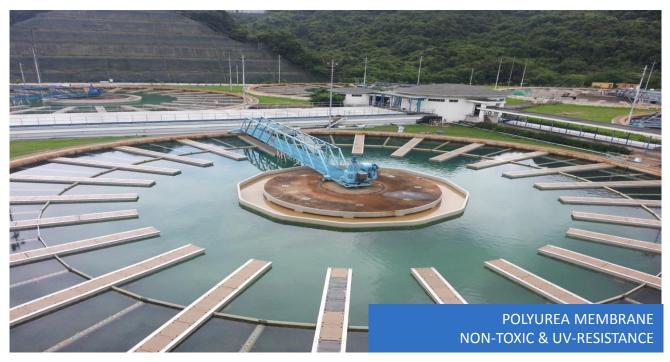

#### **Drainage Services Department**

The Government of the Hong Kong Special Administrative Region

Harbour Areas Treatment Scheme Stage 2A Upgrading Works at Stonecutters Island Sewage Treatment Works

| Consultant : | AECOM                                 |
|--------------|---------------------------------------|
| Contractor : | Sun Fook Kong – Biwater Joint Venture |
| Client :     | Drainage Services Department          |
| Product:     | Nukote HT Polyurea                    |
|              | Hvdrolink Elastic Guard PU            |