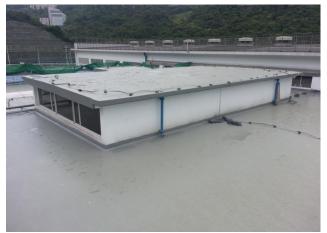

# **Re-roofing**

Architectural Services Department

# Architectural Services Department (PSB) or : Able Engineering Co. Ltd.

Contractor :Able Engineering Co. Ltd.Area:Existing Metal Roof Surface w/ Type All Sheet MembraneTreated :3,000s.m