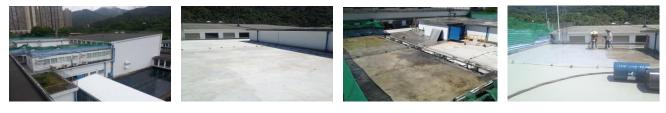

# **Re-roofing**

Architectural Services Department

# Architectural Services Department (PSB) or : Able Engineering Co. Ltd.

Contractor :Able Engineering Co. Ltd.Area:Existing Metal Roof Surface w/ Type All Sheet MembraneTreated :3,000s.m