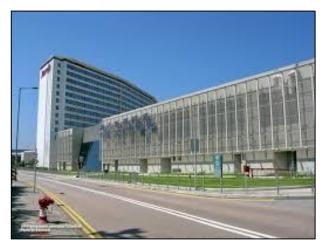

### Caritas Medical Centre Phase 2

•Monolithic Waterproofing & Floor Hardener

•Heavy Duty Anti-Skid Epoxy Floor Coating

#### **Project Description**

Caritas Medical Centre was founded in 1964. It is an acute general hospital with 1,019 beds that provides 24-hour Accident and Emergency Services and a full range of acute, extended care, ambulatory and community medical services for approximately 360,000 people in the northwestern part of Kowloon.

To meet the ever increasing demand and expectation in medical services, Caritas Medical Centre has started a major re-development project which had its phase I completed in 2002 - a 14-storey new block, Wai Shun Block, for accommodating all acute services. Planning for re-development of the rest of the facilities of the hospital (phase II - ambulatory, rehabilitation and supporting services) has been completed in 2014.

#### **Scope of Work**

**Kesford (Hong Kong) Ltd.** was responsible for the supply and installation of over 20,000s.m. of basement tanking, roofing, water tank & internal wet area waterproofing works, as well as the installation of all floor hardener and epoxy self leveling works. We provided the monolithic waterproof & floor hardener system applied by dry shake powder trowel method onto the car park floor and ramp surfaces with over 6,000s.m.

And our Heavy Duty Epoxy Self Level and Anti Skid Flooring System has also been applied to the captioned car park and plant room floor surface with over 10,000s.m.