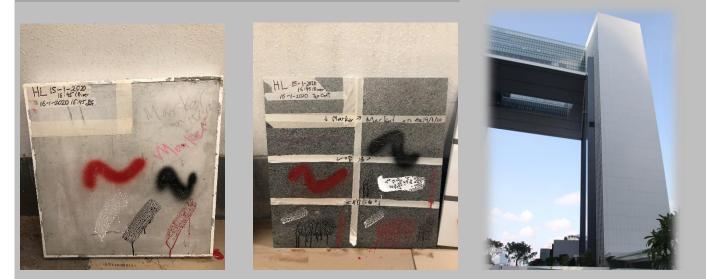

# 5 Proprietary Anti-Graffiti Coating Testing on 5 common types of wall finishing

### Anti-Graffiti Coating Performance Testing in Government Buildings (ArchSD)

### **Testing on different wall finishes**

- Aluminum Siding
- Brick wall
- Stone,
- **G**ranite
- Concrete