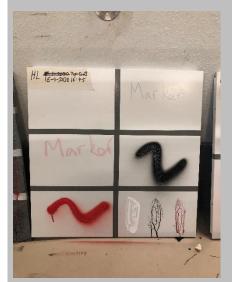

# 5 Proprietary Anti-Graffiti Coating Testing on 5 common types of wall finishing

### Anti-Graffiti Coating Performance Testing in Government Buildings (ArchSD)

### **Testing on different wall finishes**

- Aluminum Siding
- Brick wall
- Stone,
- **G**ranite
- Concrete