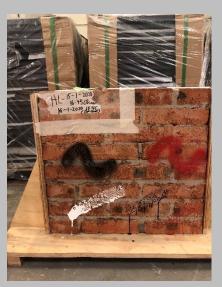

# 5 Proprietary Anti-Graffiti Coating Testing on 5 common types of wall finishing

### Anti-Graffiti Coating Performance Testing in Government Buildings (ArchSD)

### **Testing on different wall finishes**

- Aluminum Siding
- Brick wall
- Stone,
- **G**ranite
- Concrete