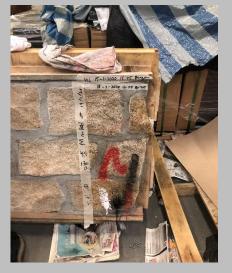

# 5 Proprietary Anti-Graffiti Coating Testing on 5 common types of wall finishing

### Anti-Graffiti Coating Performance Testing in Government Buildings (ArchSD)

### **Testing on different wall finishes**

- Aluminum Siding
- Brick wall
- Stone,
- **G**ranite
- Concrete