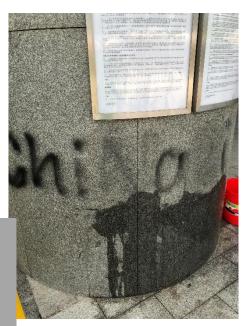

### **GRAFFITI REMOVER**

Application of Nu-Guard AG4 Graffiti Remover

**D** Before Application

After application of AG4 and clean up with water

TAMAR DEVELOPMENT

Nu-Guard AG4 Graffiti Remover