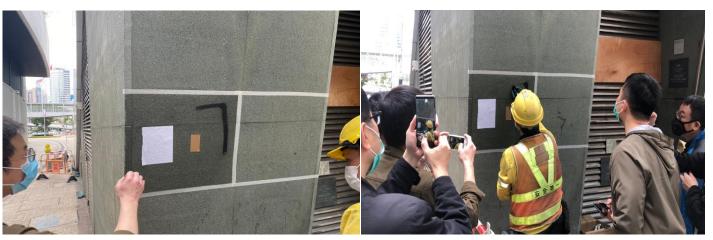

# 5 Proprietary Anti-Graffiti Coating Testing on 5 common types of wall finishing

### Anti-Graffiti Coating Performance Testing in Government Buildings (ArchSD)

### **Testing on different wall finishes**

- Aluminum Siding
- Brick wall
- Stone,
- **G**ranite
- Concrete