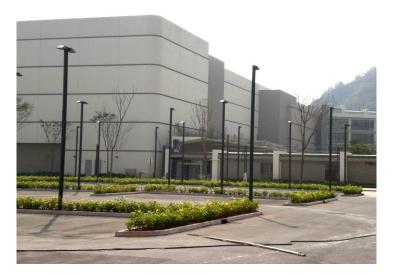

# HONG KONG SCIENCE PARK PHASE 3A & 3B GAMMON CONSTRUCTION LTD.

The Hong Kong Science Park Phases 3a and 3b project includes the construction of three 8 to 9-storey Research and Development Office and Laboratory Buildings with basement car parks, service tunnels and a link bridge between buildings, covering a construction floor area of 105,000 s.m.