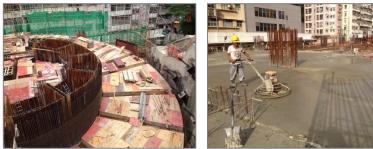

#### Project

The impressive Central Government Complex Tamar is the new location of the offices of the Government of Hong Kong Special Administrative Region. The 42,000s.m plot is among the most prestigious and most expensive ones in Hong Kong. The project uses neither Chinese nor European government building design, but instead it is a mix of postmodern architecture and low-frills international design. The building's multistory underground car park and facility quarters reaching deep into groundwater, thus required reliable waterproofing.

#### Solution

**Kesford** had completed over 100,000s.m. waterproofing works for all podiums, flat roofs, water tanks, lift pit, external wall and internal wet areas. And our spray applied polyurea membrane was also applied onto the garden roof of a link bridge surface.