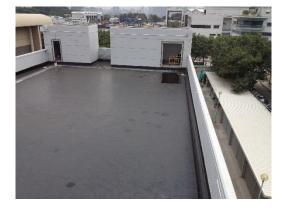

#### Project

The impressive Central Government Complex Tamar is the new location of the offices of the Government of Hong Kong Special Administrative Region. The 42,000s.m plot is among the most prestigious and most expensive ones in Hong Kong. The project uses neither Chinese nor European government building design, but instead it is a mix of postmodern architecture and low-frills international design. The building's multistory underground car park and facility quarters reaching deep into groundwater, thus required reliable waterproofing.

#### Solution

**Kesford** had completed over 100,000s.m. waterproofing works for all podiums, flat roofs, water tanks, lift pit, external wall and internal wet areas. And our spray applied polyurea membrane was also applied onto the garden roof of a link bridge surface.