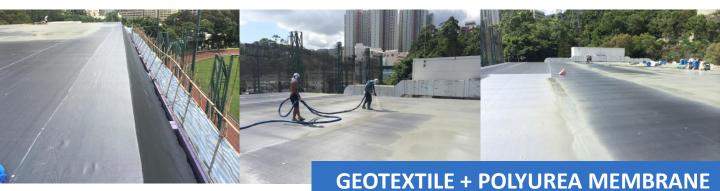

# **Re-roofing**

Architectural Services Department

# Architectural Services Department (PSB) or : Able Engineering Co. Ltd.

Contractor :Able Engineering Co. Ltd.Area:Existing Metal Roof Surface w/ Type All Sheet MembraneTreated :3,000s.m