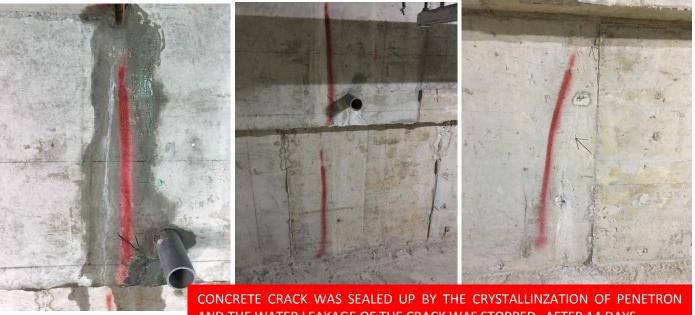

CONCRETE CRACK WAS SEALED UP BY THE CRYSTALLINZATION OF PENETRON AND THE WATER LEAKAGE OF THE CRACK WAS STOPPED AFTER 7- 14 DAYS.

### **Capillary Concrete Admixture**

AND THE WATER LEAKAGE OF THE CRACK WAS STOPPED AFTER 14 DAYS.

Hong Kong International School Lower Primary School