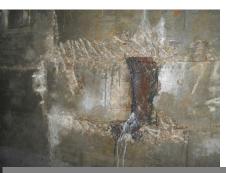

CONCRETE CRACK WAS SEALED UP BY THE CRYSTALLINZATION OF PENETRON AND THE WATER LEAKAGE OF THE CRACK WAS STOPPED AFTER 7- 14 DAYS.