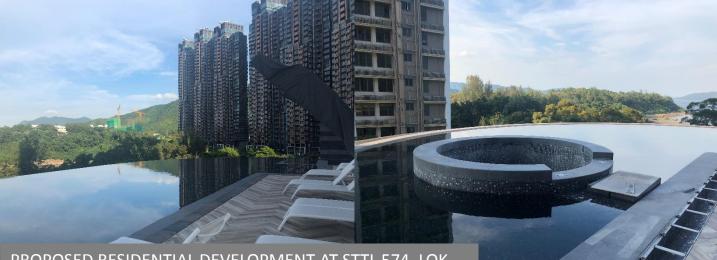

PROPOSED RESIDENTIAL DEVELOPMENT AT STTL 574, LOK WO SHA, MA ON SHAN, N.

The Proposed Residential Development For URA Project H18 (Site B), At Peel Street / Graham Street, Inland Lot No. 9038, Hong Kong

Architect: LWK & Partner Ltd. Material: Penetron Admix Application: Basement, Water Tanks & Swimming Pool Approx. Qty.: 3,000m3