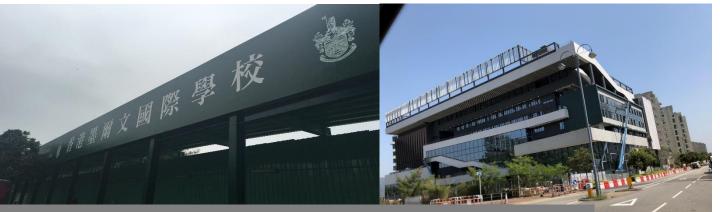

**KESFORD** has supplied and installed Penetron Admix waterproofing concrete to the project of New Hong Kong International School in 2015. Kesford has completed over 3,200m3, including the application areas of basement wall and slab, swimming pool and water tanks.

### **Capillary Concrete Admixture**

AND THE WATER LEAKAGE OF THE CRACK WAS STOPPED AFTER 14 DAYS.

Hong Kong International School Lower Primary School