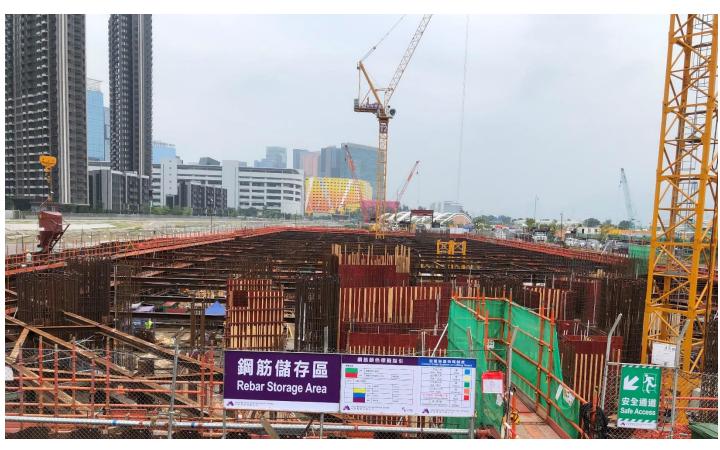

#### KAI TAK DEVELOPMENT

Residential Development at NKIL No.6567 Kai Tak Area 1K, Site 1, Kai Tak, Kowloon

| Client:       | KWG Group Holdings               |
|---------------|----------------------------------|
| Architect:    | LWK & Partner Ltd.               |
| Material:     | Penetron Admix                   |
| Application:  | Basement Wall, Roof, Water Tanks |
|               | Water Feature & Swimming Pool    |
| Approx. Qty.: | 3,500m3                          |