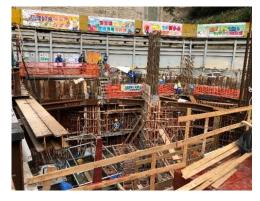

### SUBSIDIZED SALES FLAT PROJECT AT TSEUNG KWAN O AREA 73A, N.T.

| Client:       | Hong Kong Housing Society   |
|---------------|-----------------------------|
| Architect:    | DLN                         |
| Material:     | Penetron Admix              |
| Application:  | Basement, Water Tank & Roof |
| Approx. Qty.: | 1,200m3                     |