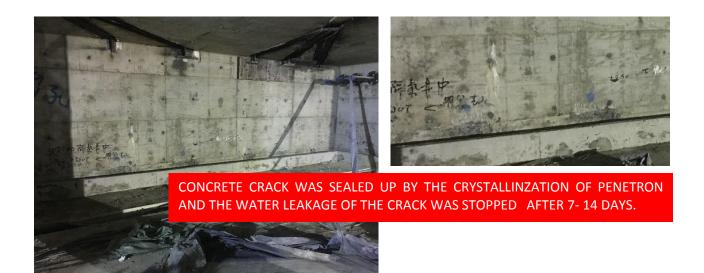

CONCRETE CRACK WAS SEALED UP BY THE CRYSTALLINZATION OF PENETRON AND THE WATER LEAKAGE OF THE CRACK WAS STOPPED AFTER 7- 14 DAYS.