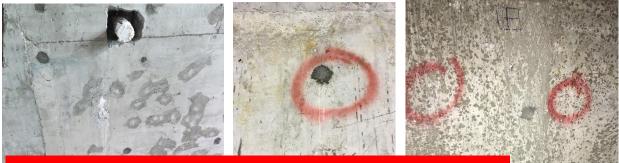

CONCRETE CRACK WAS SEALED UP BY THE CRYSTALLINZATION OF PENETRON AND THE WATER LEAKAGE OF THE CRACK WAS STOPPED AFTER 7- 14 DAYS.

### **Capillary Concrete Admixture**

AND THE WATER LEAKAGE OF THE CRACK WAS STOPPED AFTER 14 DAYS.

Hong Kong International School Lower Primary School