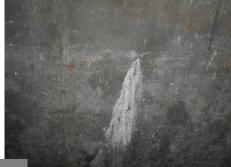

CONCRETE CRACK WAS SEALED UP BY THE CRYSTALLINZATION OF PENETRON AND THE WATER LEAKAGE OF THE CRACK WAS STOPPED AFTER 7- 14 DAYS.

### **Capillary Concrete Admixture**

AND THE WATER LEAKAGE OF THE CRACK WAS STOPPED AFTER 14 DAYS.

Hong Kong International School Lower Primary School