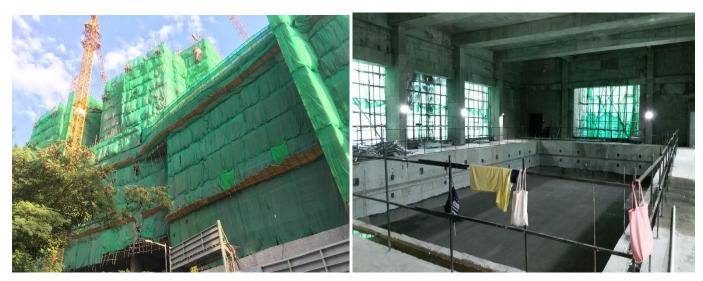

#### KAI TAK DEVELOPMENT

Residential Development at NKIL No.6567 Kai Tak Area 1K, Site 1, Kai Tak, Kowloon

| Client:       | KWG Group Holdings               |
|---------------|----------------------------------|
| Architect:    | LWK & Partner Ltd.               |
| Material:     | Penetron Admix                   |
| Application:  | Basement Wall, Roof, Water Tanks |
|               | Water Feature & Swimming Pool    |
| Approx. Qty.: | 3,500m3                          |