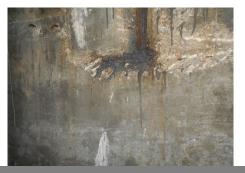

CONCRETE CRACK WAS SEALED UP BY THE CRYSTALLINZATION OF PENETRON AND THE WATER LEAKAGE OF THE CRACK WAS STOPPED AFTER 7- 14 DAYS.