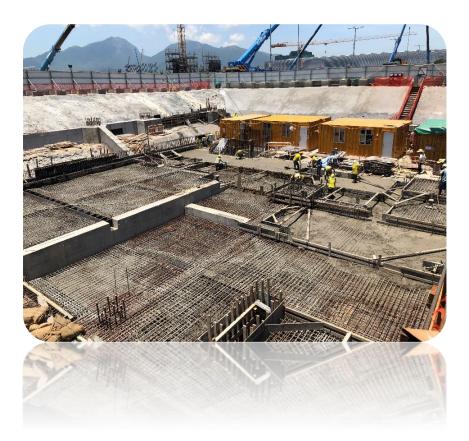

### SUBSIDIZED SALES FLAT PROJECT AT TSEUNG KWAN O AREA 73A, N.T.

| Client:       | Hong Kong Housing Society   |
|---------------|-----------------------------|
| Architect:    | DLN                         |
| Material:     | Penetron Admix              |
| Application:  | Basement, Water Tank & Roof |
| Approx. Qty.: | 1,200m3                     |