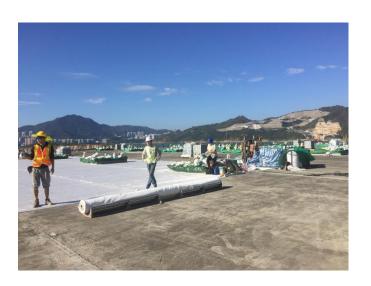

# Proposed Property Development at Wong Chuk Hang Station Package 3, Aberdeen Inland Lot No. 467, Site C

Client: MTRC

Architect: DLN Architects (H.K.) Ltd.
Area: Existing Maintenance Depot &

**Existing Station** 

Qty.: 15,000.s.m.

Polyurea Waterproofing System For Existing Maintenance Depot & Existing MTRC Station Roofs......

# Proposed Property Development at Wong Chuk Hang Station Package 3, Aberdeen Inland Lot No. 467, Site C

Client: MTRC

Architect: DLN Architects (H.K.) Ltd.
Area: Existing Maintenance Depot &

Existing Station

Qty.: 15,000.s.m.