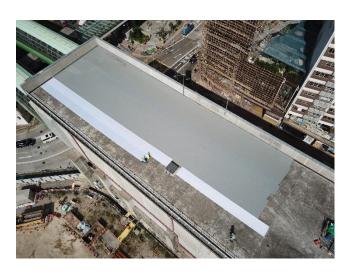

# Proposed Property Development at Wong Chuk Hang Station Package 3, Aberdeen Inland Lot No. 467, Site C

Client: MTRC

Architect: DLN Architects (H.K.) Ltd.
Area: Existing Maintenance Depot &

**Existing Station** 

Qty.: 15,000.s.m.

Polyurea Waterproofing System For Existing Maintenance Depot & Existing MTRC Station Roofs......