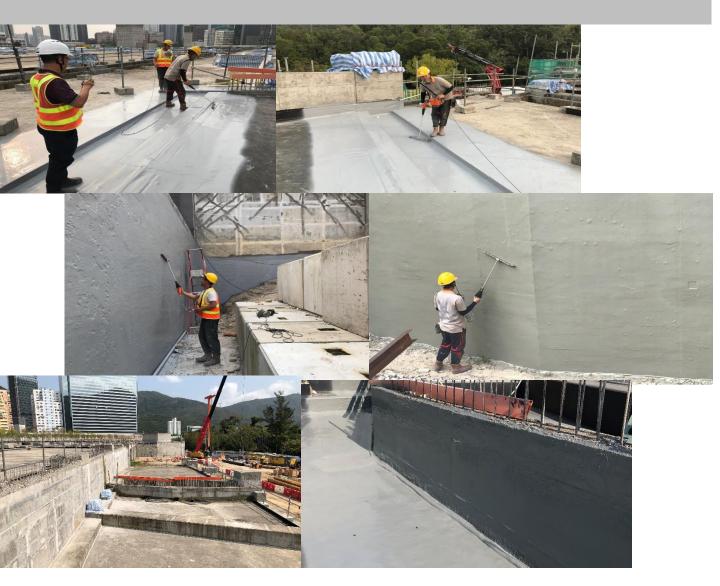

# Proposed Property Development at Wong Chuk Hang Station Package 3, Aberdeen Inland Lot No. 467, Site C

Client: MTRC

Architect: DLN Architects (H.K.) Ltd.
Area: Existing Maintenance Depot &

**Existing Station** 

Qty.: 15,000.s.m.

Polyurea Waterproofing System For Existing Maintenance Depot & Existing MTRC Station Roofs......

# Proposed Property Development at Wong Chuk Hang Station Package 3, Aberdeen Inland Lot No. 467, Site C

Client: MTRC

Architect: DLN Architects (H.K.) Ltd.
Area: Existing Maintenance Depot &

Existing Station

Qty.: 15,000.s.m.