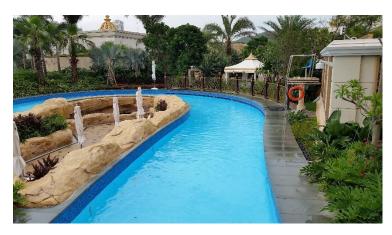

#### Venetian Parcel 5 & 6, Macau

**"KESFORD** has completed the waterproofing works for the impressive Venetian Macau Project Parcel 5 & 6. Our polyurea waterproofing system has been applied onto the water features of podium.