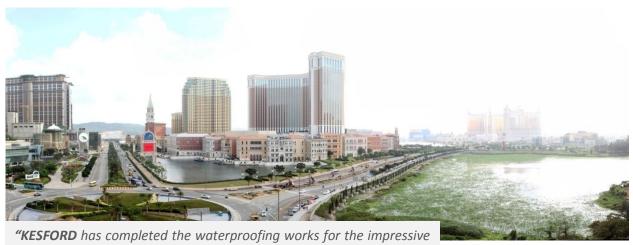

#### Venetian Parcel 5 & 6, Macau

**"KESFORD** has completed the waterproofing works for the impressive Venetian Macau Project Parcel 5 & 6. Our polyurea waterproofing system has been applied onto the water features of podium.