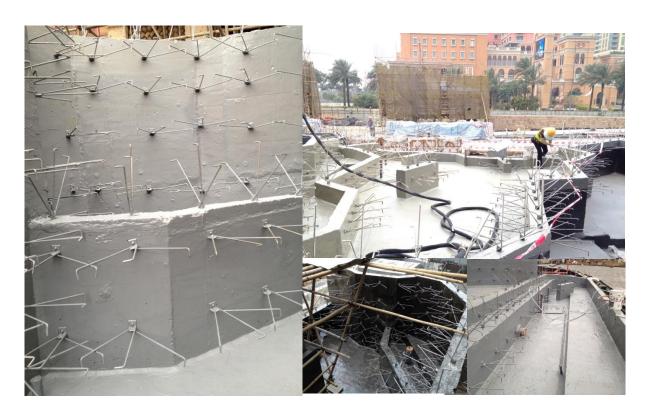

#### Project

The impressive Central Government Complex Tamar is the new location of the offices of the Government of Hong Kong Special Administrative Region. The 42,000m² plot is among the most prestigious and most expensive ones in Hong Kong. The project uses neither Chinese nor European government building design, but instead it is a mix of postmodern architecture and low-frills international design. The building's mult-storey underground carpark and facility quarters reaching deep into groundwater, thus required reliable waterproofing.

#### Solution

**Kesford** had completed over 100,000s.m. waterproofing works for all podiums, flat roofs, water tanks, lift pit, external wall and internal wet areas. And our spray applied polyurea membrane was also applied onto the garden roof of link bridge surface.