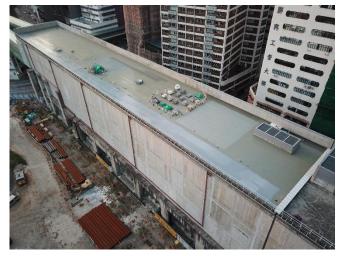

# Proposed Property Development at Wong Chuk Hang Station Package 3, Aberdeen Inland Lot No. 467, Site C

Client: MTRC

Architect: DLN Architects (H.K.) Ltd.
Area: Existing Maintenance Depot &

**Existing Station** 

Qty.: 15,000.s.m.

Polyurea Waterproofing System For Existing Maintenance Depot & Existing MTRC Station Roofs......

# Proposed Property Development at Wong Chuk Hang Station Package 3, Aberdeen Inland Lot No. 467, Site C

Client: MTRC

Architect: DLN Architects (H.K.) Ltd.
Area: Existing Maintenance Depot &

Existing Station

Qty.: 15,000.s.m.