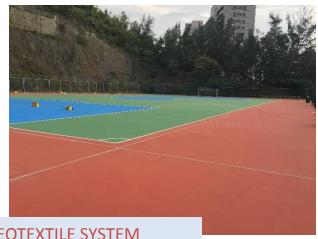

#### Contract No. RF D820 - Refurbishment of Chai Wan North Service Reservoir

Client: **Architectural Services Department** 

Architect: **A**LKF

Contractor: Shun Bo Construction Co., Ltd. Treated: Top of Water Reservoir

4,000s.m. Treated:

POLYUREA + GEOTEXTILE SYSTEM