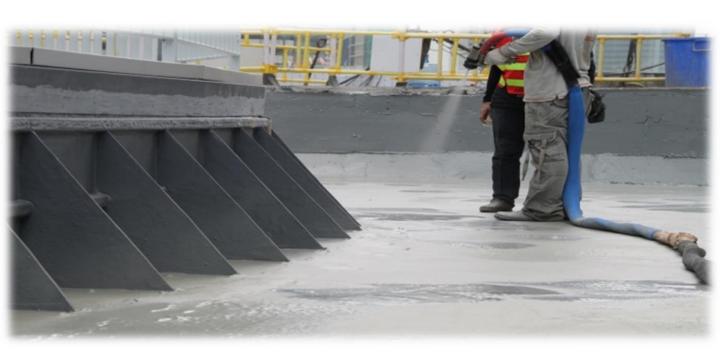

Qty.: 15,000.s.m.

Polyurea Waterproofing System For Existing Maintenance Depot & Existing MTRC Station Roofs......

#### Polyurea Waterproofing System For Retaining Wall, EVA & Expansion Joint

#### TKOTL No. 70, Package 3, TKO

Client: MTRC

Architect: MLA Architects (H.K.) Ltd.

Area: External Tanking , Water Feature, Swimming Pool,

EVA, Planter, Podium & Roof

Qty.: 9,000.s.m.

Polyurea Waterproofing System For Planter, Water Feature, Swimming Pool, EVA, Podium & Roofs......