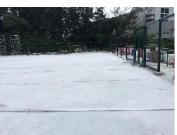

#### Contract No. RF D820 - Refurbishment of Chai Wan North Service Reservoir

Client: **Architectural Services Department** 

Architect: **A**LKF

Contractor: Shun Bo Construction Co., Ltd. Treated: Top of Water Reservoir

4,000s.m. Treated:

POLYUREA + GEOTEXTILE SYSTEM