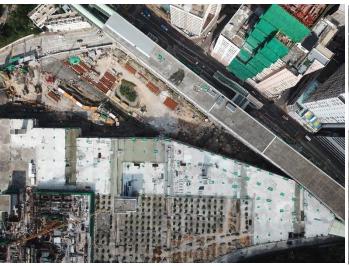

# Proposed Property Development at Wong Chuk Hang Station Package 3, Aberdeen Inland Lot No. 467, Site C

Client: MTRC

Architect: DLN Architects (H.K.) Ltd.
Area: Existing Maintenance Depot &

**Existing Station** 

Qty.: 15,000.s.m.

Polyurea Waterproofing System For Existing Maintenance Depot & Existing MTRC Station Roofs......

# Proposed Property Development at Wong Chuk Hang Station Package 3, Aberdeen Inland Lot No. 467, Site C

Client: MTRC

Architect: DLN Architects (H.K.) Ltd.
Area: Existing Maintenance Depot &

Existing Station

Qty.: 15,000.s.m.