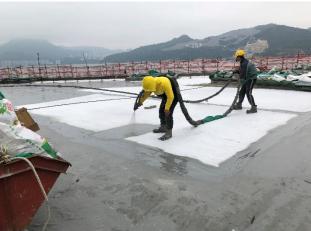

# Proposed Property Development at Wong Chuk Hang Station Package 3, Aberdeen Inland Lot No. 467, Site C

Client: MTRC

Architect: DLN Architects (H.K.) Ltd.
Area: Existing Maintenance Depot &

**Existing Station** 

Qty.: 15,000.s.m.

Polyurea Waterproofing System For Existing Maintenance Depot & Existing MTRC Station Roofs......

# Proposed Property Development at Wong Chuk Hang Station Package 3, Aberdeen Inland Lot No. 467, Site C

Client: MTRC

Architect: DLN Architects (H.K.) Ltd.
Area: Existing Maintenance Depot &

Existing Station

Qty.: 15,000.s.m.