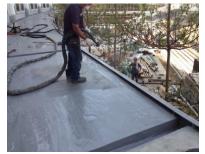

## Proposed Property Development at Wong Chuk Hang Station, Site A

Client: MTRC

Architect: P&T Architects & Engineer Ltd.
Area: Existing Maintenance Depot

Qty.: 1,000.s.m.

#### Polyurea Waterproofing System For Retaining Wall, EVA & Expansion Joint