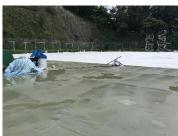

Road Paving & Metal Roof

Harrow International School Hong Kong

ITARROW INTERNATIONAL SCHOOL HONG KONG

Architect: P & T Architect
Contractor: Able Engineering Ltd.

Client: Harrow International School

Area: Road Paving & Metal Cover Walkway

Treated: 2,500s.m