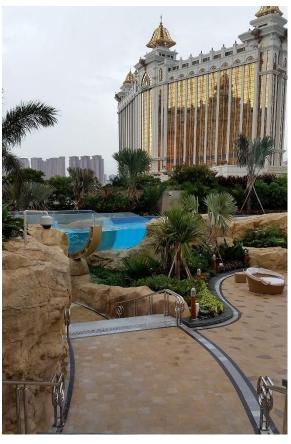

#### Water Feature, Planter, Podium & Roof

Galaxy Phase2, Macau
Casino, Hotel & Resort Development

**KESFORD** has awarded the waterproofing contract for the basement Galaxy Phase 2 Macau project in 2012. Our polyurea waterproofing system has been applied onto the external tanking of basement, water feature, roofs and podium. The total waterproofing areas are over 120,000s.m.

#### **GALAXY PHASE2, MACAU**

Client: Galaxy Cotai Project Management Architect: Wong & Ouyang (H.K.) Ltd.

Area: External Basement Tanking , Podium & Roof

Qty.: 120,000.s.m.

Water Feature