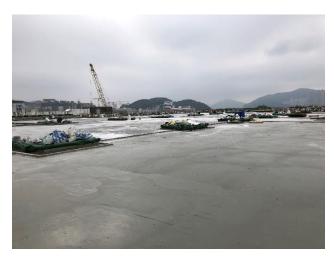

# Proposed Property Development at Wong Chuk Hang Station Package 3, Aberdeen Inland Lot No. 467, Site C

Client: MTRC

Architect: DLN Architects (H.K.) Ltd.
Area: Existing Maintenance Depot &

**Existing Station** 

Qty.: 15,000.s.m.

Polyurea Waterproofing System For Existing Maintenance Depot & Existing MTRC Station Roofs......

# Proposed Property Development at Wong Chuk Hang Station Package 3, Aberdeen Inland Lot No. 467, Site C

Client: MTRC

Architect: DLN Architects (H.K.) Ltd.
Area: Existing Maintenance Depot &

Existing Station

Qty.: 15,000.s.m.