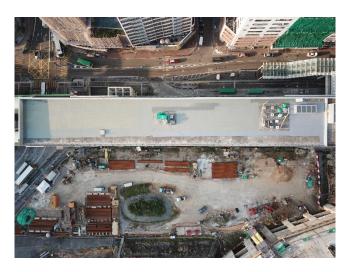

# Proposed Property Development at Wong Chuk Hang Station Package 3, Aberdeen Inland Lot No. 467, Site C

Client: MTRC

Architect: DLN Architects (H.K.) Ltd.
Area: Existing Maintenance Depot &

**Existing Station** 

Qty.: 15,000.s.m.

Polyurea Waterproofing System For Existing Maintenance Depot & Existing MTRC Station Roofs......

# Proposed Property Development at Wong Chuk Hang Station Package 3, Aberdeen Inland Lot No. 467, Site C

Client: MTRC

Architect: DLN Architects (H.K.) Ltd.
Area: Existing Maintenance Depot &

Existing Station

Qty.: 15,000.s.m.