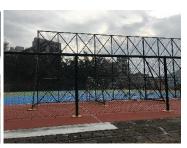

Road Paving & Metal Roof

Harrow International School Hong Kong

ITARROW INTERNATIONAL SCHOOL HONG KONG

Architect: P & T Architect
Contractor: Able Engineering Ltd.

Client: Harrow International School

Area: Road Paving & Metal Cover Walkway

Treated: 2,500s.m