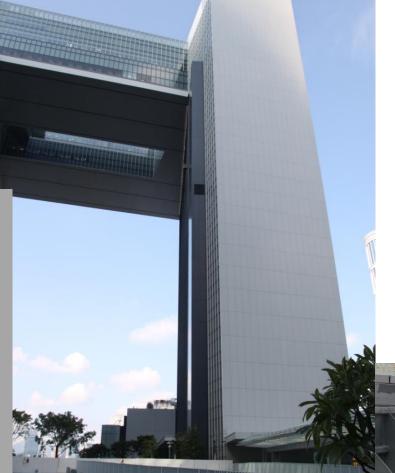

## Polyurea Waterproofing

Garden Roof

GAMMON HIP HING JV

**TAMAR DEVELOPMENT** 

#### Project

The impressive Central Government Complex Tamar is the new location of the offices of the Government of Hong Kong Special Administrative Region. The 42,000m² plot is among the most prestigious and most expensive ones in Hong Kong. The project uses neither Chinese nor European government building design, but instead it is a mix of postmodern architecture and low-frills international design. The building's mult-storey underground carpark and facility quarters reaching deep into groundwater, thus required reliable waterproofing.

#### Solution

**Kesford** had completed over 100,000s.m. waterproofing works for all podiums, flat roofs, water tanks, lift pit, external wall and internal wet areas. And our spray applied polyurea membrane was also applied onto the garden roof of link bridge surface.