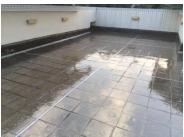

#### **ECO-FRIENDLY RE-ROOFING SYSTEM**

**Kesford (Hong Kong) Ltd.** provides an one-stop service for all types of re-roofing works as well as conventional or Eco-Friendly re-roofing system. Over the time, **Kesford** has completed over 100,000s.m. of re-roofing work for the government and private projects.

For environmental protection, we develop an Eco-Friendly Polyurea Re-roofing System which lends itself well to all types of roofing situations, from traditional flat roofs to unusual designs. Eco-Polyurea Re-roofing Systems can be applied rapidly, with no disruption to the facilities. For most re-roofing situations, the existing roof finishes can still be preserved in order to lower the disturbance.