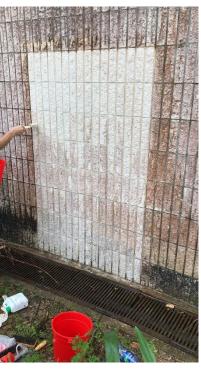

# Hydron Stone Cleaning & Protective Sealer

- ☐ Clean up with Hydron SS2 Mould or Algae Remover
- ☐ Clean up with Hydron BC2 Brick Cleaner
- ☐ Coated with Hydron Nu-Cryl WRS Protective Sealer

Hydron SS2 kills spores of mould and algae and will prevent the growth of new spores for up to 3 years