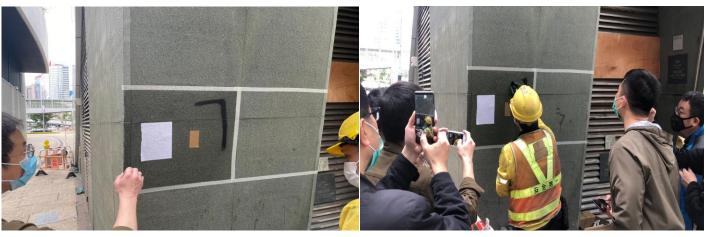

### Anti-Graffiti Coating Performance Testing in Government Buildings (ArchSD)

# 5 Proprietary Anti-Graffiti Coating Testing on 5 common types of wall finishing

## **Testing on different wall finishes**

- Aluminum Siding
- Brick wall
- Stone,
- □ Granite
- Concrete

# Nu-Guard AG4 Graffiti Remover

☐ Application of Nu-Guard AG4 Graffiti
Remover

Clean up with water

**□** Before Application

■ After application of AG4 and clean up with water

**TAMAR DEVELOPMENT** 