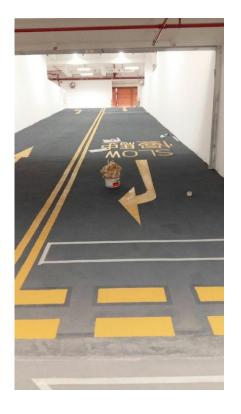

### **Functional, Durable & Decorative Flooring System**

**Kesford (Hong Kong) Ltd.** is specialized in flooring works such as dry shake hardener, self-leveling epoxy flooring, self-smoothing floor screed, polyurea, polyurethane and epoxy floor coating, road surface anti-skid system and liquid hardener. **Kesford** is experienced in the epoxy flooring business and is supported by a lot of practical job experience. **Kesford** offers a wide choices of systems, thickness, colours and textures to suit all your flooring needs. All materials are supplied by renowned manufacturers both locally and in Germany, United State and European Community.

#### **Scope of Work**

**Kesford (Hong Kong) Ltd.** was responsible for the supply and installation of over 20,000s.m. of basement tanking, roofing, water tank & internal wet area waterproofing works, as well as the installation of all floor hardener and epoxy self leveling works. We provided the monolithic waterproof & floor hardener system applied by dry shake powder trowel method onto the car park floor and ramp surfaces with over 6,000s.m.

And our Heavy Duty Epoxy Self Level and Anti Skid Flooring System has also been applied to the captioned car park and plant room floor surface with over 10,000s.m.