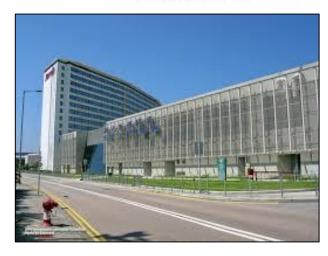

#### **TAMAR DEVELOPMENT**

#### Project

The impressive Central Government Complex Tamar is the new location of the offices of the Government of Hong Kong Special Administrative Region. The 42,000s.m plot is among the most prestigious and most expensive ones in Hong Kong. The project uses neither Chinese nor European government building design, but instead it is a mix of postmodern architecture and low-frills international design. The building's multistory underground car park and facility quarters reaching deep into groundwater, thus required reliable waterproofing.

#### Solution

**Kesford** had completed over 100,000s.m. waterproofing works for all podiums, flat roofs, water tanks, lift pit, external wall and internal wet areas. And our spray applied polyurea membrane was also applied onto the garden roof of a link bridge surface.