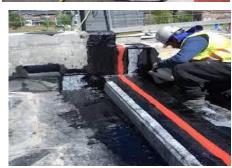

#### **ECO-FRIENDLY RE-ROOFING SYSTEM**

**Kesford (Hong Kong) Ltd.** provides an one-stop service for all types of re-roofing works as well as conventional or Eco-Friendly re-roofing system. Over the time, **Kesford** has completed over 100,000s.m. of re-roofing work for the government and private projects.

For environmental protection, we develop an Eco-Friendly Polyurea Re-roofing System which lends itself well to all types of roofing situations, from traditional flat roofs to unusual designs. Eco-Polyurea Re-roofing Systems can be applied rapidly, with no disruption to the facilities. For most re-roofing situations, the existing roof finishes can still be preserved in order to lower the disturbance.

#### **ECO-FRIENDLY POLYUREA RE-ROOFING SYSTEM**

- ✓ No need to remove the existing roof finish
- ✓ No disruption to the facilities
- ✓ Eco-friendly
- √ Rapid application
- ✓ Cost saving
- √ Waterproof & Suitable For Garden Roof
- ✓ Easy maintenance