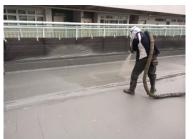

#### **ECO-FRIENDLY RE-ROOFING SYSTEM**

**Kesford (Hong Kong) Ltd.** provides an one-stop service for all types of re-roofing works as well as conventional or Eco-Friendly re-roofing system. Over the time, **Kesford** has completed over 100,000s.m. of re-roofing work for the government and private projects.

For environmental protection, we develop an Eco-Friendly Polyurea Re-roofing System which lends itself well to all types of roofing situations, from traditional flat roofs to unusual designs. Eco-Polyurea Re-roofing Systems can be applied rapidly, with no disruption to the facilities. For most re-roofing situations, the existing roof finishes can still be preserved in order to lower the disturbance.

#### **ECO-FRIENDLY POLYUREA RE-ROOFING SYSTEM**

- ✓ No need to remove the existing roof finish
- ✓ No disruption to the facilities
- ✓ Eco-friendly
- √ Rapid application
- ✓ Cost saving
- √ Waterproof & Suitable For Garden Roof
- ✓ Easy maintenance