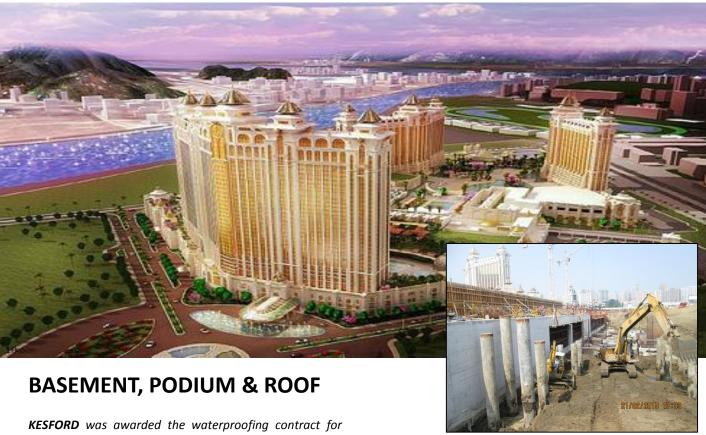

# Galaxy Phase2, Macau Casino, Hotel & Resort Development

#### Macau

**KESFORD** was awarded the waterproofing contract for Galaxy Phase 2 Macau project in 2012. Our polyurea waterproofing system has been applied onto the external tanking of basement and the total waterproofing areas are over 95,000s.m.

**KESFORD Polyurea System** was chosen as the waterproofing membrane in this high profile job after thorough pre qualification by the Client and Consultant. The project was complicated; consists of new basement structure with backfill wall & blind-side wall, interfacing between new and existing structure or advance basement structure and also waterproofing for expansion joint.

#### **GALAXY PHASE2, MACAU**

Client: Galaxy Cotai Project Management

Architect: Wong & Ouyang (H.K.) Ltd.

Area: External Basement Tanking, Podium & Roof