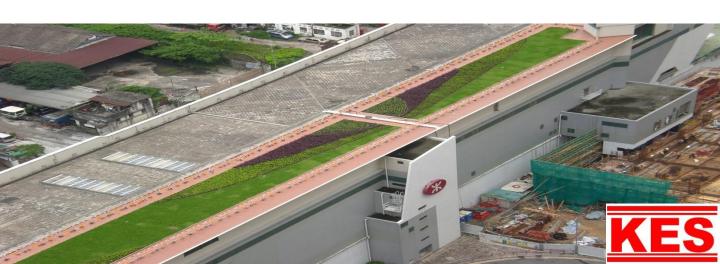

#### **ECO-FRIENDLY RE-ROOFING SYSTEM**

**Kesford (Hong Kong) Ltd.** provides an one-stop service for all types of re-roofing works as well as conventional or Eco-Friendly re-roofing system. Over the time, **Kesford** has completed over 100,000s.m. of re-roofing work for the government and private projects.

For environmental protection, we develop an Eco-Friendly Polyurea Re-roofing System which lends itself well to all types of roofing situations, from traditional flat roofs to unusual designs. Eco-Polyurea Re-roofing Systems can be applied rapidly, with no disruption to the facilities. For most re-roofing situations, the existing roof finishes can still be preserved in order to lower the disturbance.

#### **ECO-FRIENDLY POLYUREA RE-ROOFING SYSTEM**

- ✓ No need to remove the existing roof finish
- ✓ No disruption to the facilities
- ✓ Eco-friendly
- √ Rapid application
- ✓ Cost saving
- √ Waterproof & Suitable For Garden Roof
- ✓ Easy maintenance