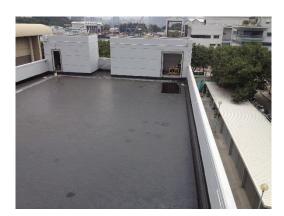

#### **ECO-FRIENDLY RE-ROOFING SYSTEM**

**Kesford (Hong Kong) Ltd.** provides an one-stop service for all types of re-roofing works as well as conventional or Eco-Friendly re-roofing system. Over the time, **Kesford** has completed over 100,000s.m. of re-roofing work for the government and private projects.

For environmental protection, we develop an Eco-Friendly Polyurea Re-roofing System which lends itself well to all types of roofing situations, from traditional flat roofs to unusual designs. Eco-Polyurea Re-roofing Systems can be applied rapidly, with no disruption to the facilities. For most re-roofing situations, the existing roof finishes can still be preserved in order to lower the disturbance.

#### **ECO-FRIENDLY POLYUREA RE-ROOFING SYSTEM**

- ✓ No need to remove the existing roof finish
- ✓ No disruption to the facilities
- ✓ Eco-friendly
- √ Rapid application
- ✓ Cost saving
- √ Waterproof & Suitable For Garden Roof
- ✓ Easy maintenance