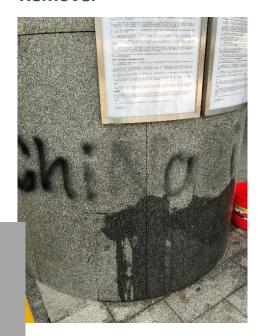

# Nu-Guard AG4 Graffiti Remover

☐ Application of Nu-Guard AG4 Graffiti
Remover

Clean up with water

**□** Before Application

■ After application of AG4 and clean up with water

**TAMAR DEVELOPMENT** 

# Anti-Graffiti Coating

**Nu-Guard AG Clear & Colour Anti-Graffiti Coating For Granite Finishes** 

■ Nu-Guard AG surface tested with spray paint / sticker

□ Cleaning by Water

☐ Cleaning by Water Jet

Anti-GRAFFITI & ANTI- FLYPOSTING COATING SYSTEM