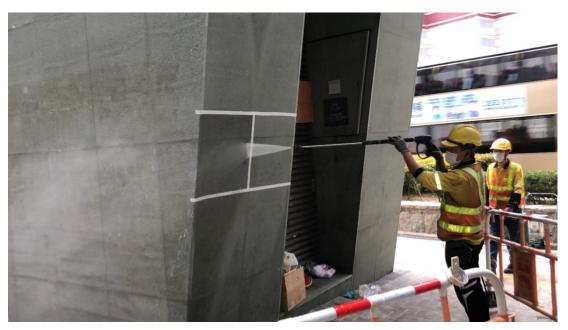

# Anti-Graffiti Coating

**Nu-Guard AG Clear & Colour Anti-Graffiti Coating For Granite Finishes** 

■ Nu-Guard AG surface tested with spray paint / sticker

□ Cleaning by Water

☐ Cleaning by Water Jet

Anti-GRAFFITI & ANTI- FLYPOSTING COATING SYSTEM

# Hydron Stone Cleaning & Protective Sealer

- ☐ Clean up with Hydron SS2 Mould or Algae Remover
- ☐ Clean up with Hydron BC2 Brick Cleaner
- ☐ Coated with Hydron Nu-Cryl WRS Protective Sealer

Hydron SS2 kills spores of mould and algae and will prevent the growth of new spores for up to 3 years