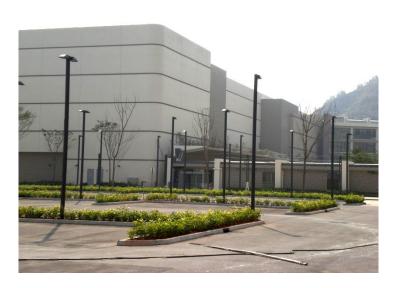

# HONG KONG SCIENCE PARK PHASE 3A & 3B GAMMON CONSTRUCTION LTD.

The Hong Kong Science Park Phases 3a and 3b project includes the construction of three 8 to 9-storey Research and Development Office and Laboratory Buildings with basement car parks, service tunnels and a link bridge between buildings, covering a construction floor area of 105,000 s.m.