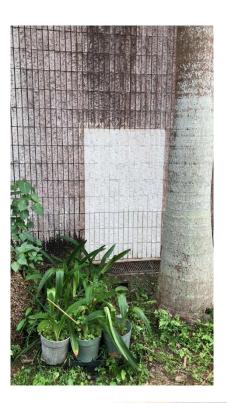

# Hydron Stone Cleaning & Protective Sealer

- ☐ Clean up with Hydron SS2 Mould or Algae Remover
- ☐ Clean up with Hydron BC2 Brick Cleaner
- ☐ Coated with Hydron Nu-Cryl WRS Protective Sealer

Hydron SS2 kills spores of mould and algae and will prevent the growth of new spores for up to 3 years