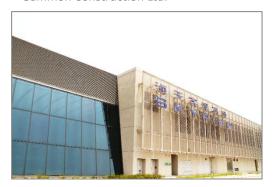

# Sky Pier, Tung Chung

Gammon Construction Ltd.

#### PROJECT DESCRIPTION

SkyPier (海天客運碼頭) is a cross-boundary ferry pier in Hong Kong International Airport, Chek Lap Kok, New Territories, Hong Kong. It is operated by Hong Kong International Airport Ferry Terminal Services Limited, a joint venture company of Chu Kong Passenger Transport Co. Ltd. and Shun Tak-China Travel Ship Management Limited. At this pier, passengers abroad can transit from Hong Kong International Airport to piers in the Peal River Delta of Guangdong Province or vice-versa, without immigration and customs clearance through Hong Kong.

Kesford was responsible for supply & install the integrated colour themed plaster coating with a trowelled fine texture to the external façade as well as the installation of low V.O.C. Italian quartz coating for the architectural internal areas of Sky Pier Building.