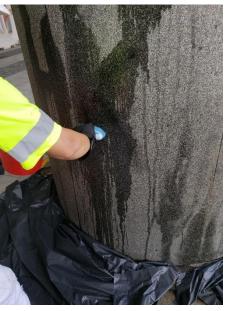

# Nu-Guard AG4 Graffiti Remover

☐ Application of Nu-Guard AG4 Graffiti
Remover

Clean up with water

**□** Before Application

■ After application of AG4 and clean up with water

**TAMAR DEVELOPMENT** 

# Anti-Graffiti Coating

**Nu-Guard AG Clear & Colour Anti-Graffiti Coating For Granite Finishes** 

■ Nu-Guard AG surface tested with spray paint / sticker

□ Cleaning by Water

☐ Cleaning by Water Jet

Anti-GRAFFITI & ANTI- FLYPOSTING COATING SYSTEM

# Hydron Stone Cleaning & Protective Sealer

- ☐ Clean up with Hydron SS2 Mould or Algae Remover
- ☐ Clean up with Hydron BC2 Brick Cleaner
- ☐ Coated with Hydron Nu-Cryl WRS Protective Sealer

Hydron SS2 kills spores of mould and algae and will prevent the growth of new spores for up to 3 years