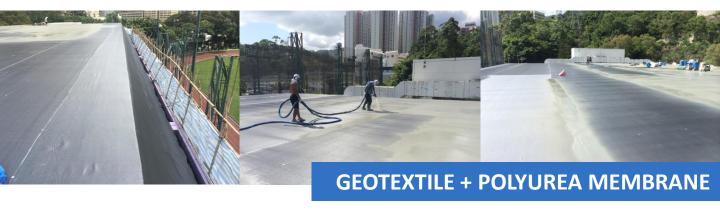

#### **ECO-FRIENDLY RE-ROOFING SYSTEM**

**Kesford (Hong Kong) Ltd.** provides an one-stop service for all types of re-roofing works as well as conventional or Eco-Friendly re-roofing system. Over the time, **Kesford** has completed over 100,000s.m. of re-roofing work for the government and private projects.

For environmental protection, we develop an Eco-Friendly Polyurea Re-roofing System which lends itself well to all types of roofing situations, from traditional flat roofs to unusual designs. Eco-Polyurea Re-roofing Systems can be applied rapidly, with no disruption to the facilities. For most re-roofing situations, the existing roof finishes can still be preserved in order to lower the disturbance.

#### **ECO-FRIENDLY POLYUREA RE-ROOFING SYSTEM**

- ✓ No need to remove the existing roof finish
- ✓ No disruption to the facilities
- ✓ Eco-friendly
- √ Rapid application
- ✓ Cost saving
- √ Waterproof & Suitable For Garden Roof
- ✓ Easy maintenance