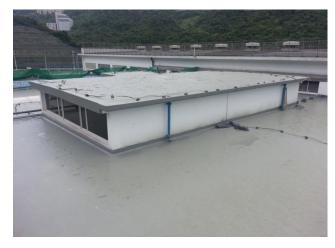

# Polyurea Re-roofing

Client: Architectural Services Department (PSB)

**Contractor:** Able Engineering Co. Ltd.

Area: Existing Metal Roof Surface w/ Type All Sheet Membrane

Treated: 3,000s.m