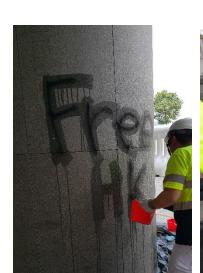

# Anti-Graffiti Coating

**Architectural Services Department** 

### Anti-Graffiti Coating Performance Testing in Government Buildings (ArchSD)

# 5 Proprietary Anti-Graffiti Coating Testing on 5 common types of wall finishing

## **Testing on different wall finishes**

- Aluminum Siding
- Brick wall
- Stone,
- □ Granite
- Concrete

# Nu-Guard AG4 Graffiti Remover

☐ Application of Nu-Guard AG4 Graffiti
Remover

Clean up with water

**□** Before Application

■ After application of AG4 and clean up with water

**TAMAR DEVELOPMENT** 