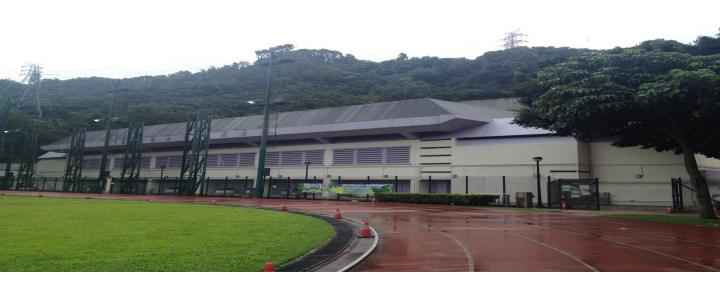

# Polyurea Re-roofing

Client: Architectural Services Department (PSB)

**Contractor:** Able Engineering Co. Ltd.

Area: Existing Metal Roof Surface w/ Type All Sheet Membrane

Treated: 3,000s.m

### 教育局 EDUCATION BUREAU

Client: Education Bureau

**Contractor**: Square Construction Co. Ltd.

**Area:** Existing Roof Surface

Treated: 700s.m

#### HONG CHI PINEHILL SCHOOL NO.3, TAI PO