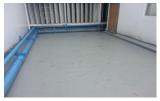

#### **Scope of Work**

**Kesford (Hong Kong) Ltd.** was responsible for the supply and installation of over 20,000s.m. of basement tanking, roofing, water tank & internal wet area waterproofing works, as well as the installation of all floor hardener and epoxy self leveling works. We provided the monolithic waterproof & floor hardener system applied by dry shake powder trowel method onto the car park floor and ramp surfaces with over 6,000s.m.

And our Heavy Duty Epoxy Self Level and Anti Skid Flooring System has also been applied to the captioned car park and plant room floor surface with over 10,000s.m.