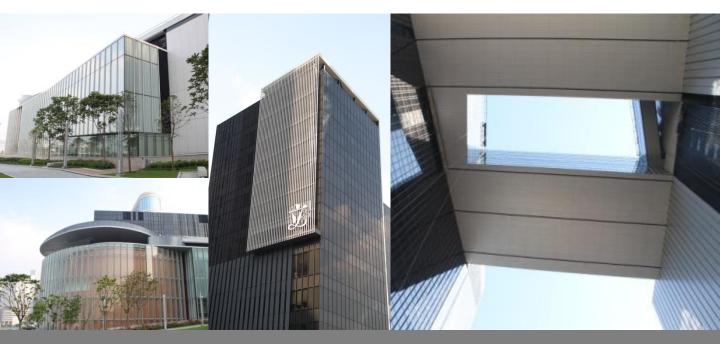

# HONG KONG SCIENCE PARK PHASE 3A & 3B GAMMON CONSTRUCTION LTD.

The Hong Kong Science Park Phases 3a and 3b project includes the construction of three 8 to 9-storey Research and Development Office and Laboratory Buildings with basement car parks, service tunnels and a link bridge between buildings, covering a construction floor area of 105,000 s.m.