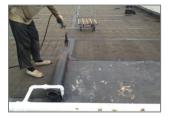

# Polyurea Re-roofing

Client: Architectural Services Department (PSB)

**Contractor:** Able Engineering Co. Ltd.

Area: Existing Metal Roof Surface w/ Type All Sheet Membrane

Treated: 3,000s.m

### 教育局 EDUCATION BUREAU

Client: Education Bureau

**Contractor**: Square Construction Co. Ltd.

**Area:** Existing Roof Surface

Treated: 700s.m