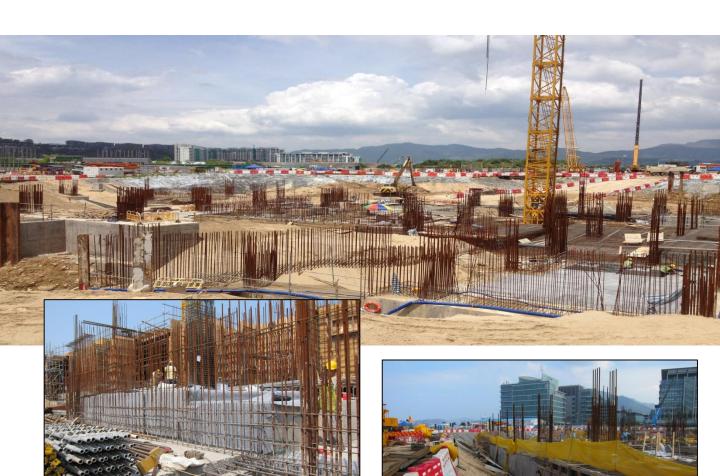

# HONG KONG SCIENCE PARK PHASE 3A & 3B GAMMON CONSTRUCTION LTD.

The Hong Kong Science Park Phases 3a and 3b project includes the construction of three 8 to 9-storey Research and Development Office and Laboratory Buildings with basement car parks, service tunnels and a link bridge between buildings, covering a construction floor area of 105,000 s.m.