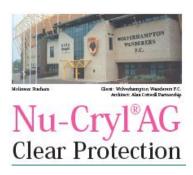

# Anti-Graffiti Coating

**Nu-Guard AG Clear & Colour Anti-Graffiti Coating For Granite Finishes** 

■ Nu-Guard AG surface tested with spray paint / sticker

□ Cleaning by Water

☐ Cleaning by Water Jet

Anti-GRAFFITI & ANTI- FLYPOSTING COATING SYSTEM