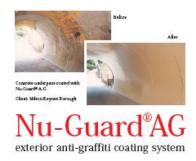

# Nu-Guard AG4 Graffiti Remover

☐ Application of Nu-Guard AG4 Graffiti
Remover

Clean up with water

**□** Before Application

■ After application of AG4 and clean up with water

**TAMAR DEVELOPMENT** 