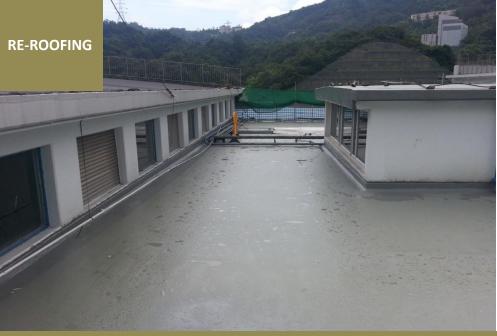

#### **ECO-FRIENDLY RE-ROOFING SYSTEM**

**Kesford (Hong Kong) Ltd.** provides an one-stop service for all types of re-roofing works as well as conventional or Eco-Friendly re-roofing system. Over the time, **Kesford** has completed over 100,000s.m. of re-roofing work for the government and private projects.

For environmental protection, we develop an Eco-Friendly Polyurea Re-roofing System which lends itself well to all types of roofing situations, from traditional flat roofs to unusual designs. Eco-Polyurea Re-roofing Systems can be applied rapidly, with no disruption to the facilities. For most re-roofing situations, the existing roof finishes can still be preserved in order to lower the disturbance.

#### **ECO-FRIENDLY POLYUREA RE-ROOFING SYSTEM**

- ✓ No need to remove the existing roof finish
- ✓ No disruption to the facilities
- ✓ Eco-friendly
- √ Rapid application
- ✓ Cost saving
- √ Waterproof & Suitable For Garden Roof
- ✓ Easy maintenance