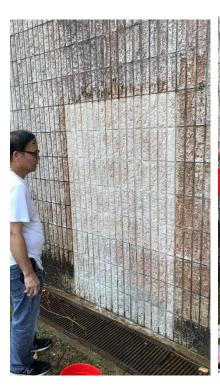

# Hydron Stone Cleaning & Protective Sealer

- ☐ Clean up with Hydron SS2 Mould or Algae Remover
- ☐ Clean up with Hydron BC2 Brick Cleaner
- ☐ Coated with Hydron Nu-Cryl WRS Protective Sealer

Hydron SS2 kills spores of mould and algae and will prevent the growth of new spores for up to 3 years