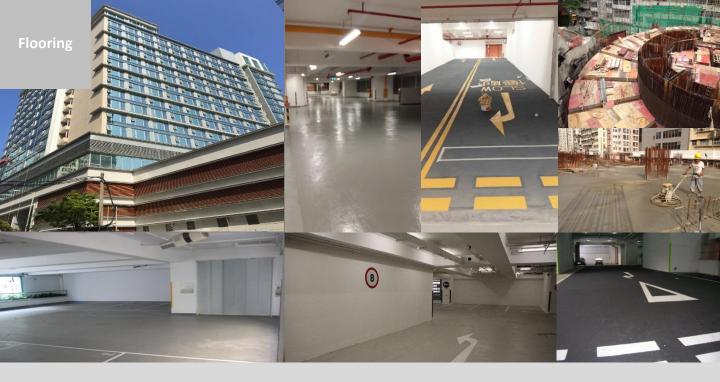

### **Functional, Durable & Decorative Flooring System**

**Kesford (Hong Kong) Ltd.** is specialized in flooring works such as dry shake hardener, self-leveling epoxy flooring, self-smoothing floor screed, polyurea, polyurethane and epoxy floor coating, road surface anti-skid system and liquid hardener. **Kesford** is experienced in the epoxy flooring business and is supported by a lot of practical job experience. **Kesford** offers a wide choices of systems, thickness, colours and textures to suit all your flooring needs. All materials are supplied by renowned manufacturers both locally and in Germany, United State and European Community.

Perfect flooring solutions for all industries.....