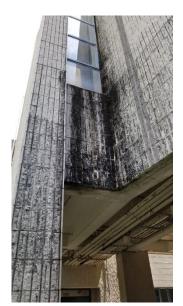

# Hydron Stone Cleaning & Protective Sealer

- ☐ Clean up with Hydron SS2 Mould or Algae Remover
- ☐ Clean up with Hydron BC2 Brick Cleaner
- ☐ Coated with Hydron Nu-Cryl WRS Protective Sealer

Hydron SS2 kills spores of mould and algae and will prevent the growth of new spores for up to 3 years