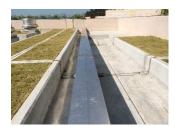

#### **ECO-FRIENDLY RE-ROOFING SYSTEM**

**Kesford (Hong Kong) Ltd.** provides an one-stop service for all types of re-roofing works as well as conventional or Eco-Friendly re-roofing system. Over the time, **Kesford** has completed over 100,000s.m. of re-roofing work for the government and private projects.

For environmental protection, we develop an Eco-Friendly Polyurea Re-roofing System which lends itself well to all types of roofing situations, from traditional flat roofs to unusual designs. Eco-Polyurea Re-roofing Systems can be applied rapidly, with no disruption to the facilities. For most re-roofing situations, the existing roof finishes can still be preserved in order to lower the disturbance.

#### **ECO-FRIENDLY POLYUREA RE-ROOFING SYSTEM**

- ✓ No need to remove the existing roof finish
- ✓ No disruption to the facilities
- ✓ Eco-friendly
- √ Rapid application
- ✓ Cost saving
- √ Waterproof & Suitable For Garden Roof
- ✓ Easy maintenance