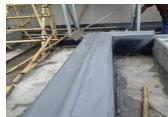

#### **ECO-FRIENDLY RE-ROOFING SYSTEM**

**Kesford (Hong Kong) Ltd.** provides an one-stop service for all types of re-roofing works as well as conventional or Eco-Friendly re-roofing system. Over the time, **Kesford** has completed over 100,000s.m. of re-roofing work for the government and private projects.

For environmental protection, we develop an Eco-Friendly Polyurea Re-roofing System which lends itself well to all types of roofing situations, from traditional flat roofs to unusual designs. Eco-Polyurea Re-roofing Systems can be applied rapidly, with no disruption to the facilities. For most re-roofing situations, the existing roof finishes can still be preserved in order to lower the disturbance.

#### **ECO-FRIENDLY POLYUREA RE-ROOFING SYSTEM**

- ✓ No need to remove the existing roof finish
- ✓ No disruption to the facilities
- ✓ Eco-friendly
- √ Rapid application
- ✓ Cost saving
- √ Waterproof & Suitable For Garden Roof
- ✓ Easy maintenance